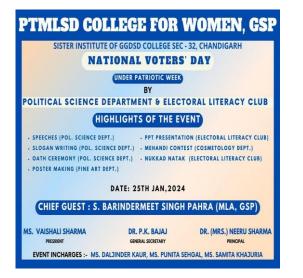

## Brochure

| PTMLSD College for Women, Gsp.                                                                                                                                                              | PTMLSD COLLEGE FOR WOMEN                                                                                              |
|---------------------------------------------------------------------------------------------------------------------------------------------------------------------------------------------|-----------------------------------------------------------------------------------------------------------------------|
| Accredited 'A' Grade by NAAC, Bangalore.                                                                                                                                                    | SISTER INSTITUTE OF GGDSD COLLEGE SEC - 32 C, CHANDIGARH<br>RE-ACCREDITED WITH 'A' GRADE BY NAAC, BANGALORE.          |
| Sister Institute of GGDSD College Sec-32, Chd.                                                                                                                                              | PATRIOTIC WEEK - 2024                                                                                                 |
| ESSAY WRITING CONTEST                                                                                                                                                                       | ORGANISED BY<br>SOCIAL SCIENCES CLUB                                                                                  |
|                                                                                                                                                                                             | DATE ACTIVITY DEPT. / CLUB                                                                                            |
| DR. B.R. AMBEDKAR JI<br>THEMES<br>• Dr. Ambediar Theuths on Women • Maximum Word limit: 1500 words                                                                                          | 23rd JAN 2024<br>BIRTH ANNIVERSARY OF<br>NETA JI SUBHAS CHANDRA<br>BOSE<br>SELEAL                                     |
| Dr. Ambedikar's Vision of social Justice Language- English, Hindi or Punjabi Dr. Ambedikar Views on Dalit Identity Philosophy of Dr. B. Ambedikar students and it should not be copied from | 25th JAN 2024 VOTERS' DAY POL. SCIENCE &<br>ELECTORAL<br>LITERACY CLUB                                                |
| Prindsophy of Dr. S.R. Ambedkar's views on education system Any where.                                                                                                                      | 26th JAN 2024 REPUBLIC DAY YOUTH CLUB                                                                                 |
| DATE: 06 DECEMBER, 2023<br>ORGANIZERS                                                                                                                                                       | 27th JAN 2024 BIRTH ANNIVERSARY OF HISTORY<br>LALA LAJPAT RAI                                                         |
| POLITICAL SCIENCE DEPARTMENT                                                                                                                                                                | 30th JAN 2024 DEATH ANNIVERSARY OF ECONOMICS &<br>MAHATMA GANDHI JI PATRIOTIC<br>CLUB                                 |
| PRESIDENT PRINCIPAL IN-CHARGE                                                                                                                                                               | MS. VAISHALI SHARMA DR. (MRS.) NEERU SHARMA MRS. DALJINDER KAUR                                                       |
| MS. VAISHALI SHARMA DR. (MRS). NEERU SHARMA MRS. DALJINDER KAUR                                                                                                                             | MS. VAISHALI SHARMA DR. (MRS.) NEERU SHARMA MRS. DALJINDER KAUR<br>PRESIDENT PRINCIPAL DR. RAMA GANDOTRA<br>INCHARGES |