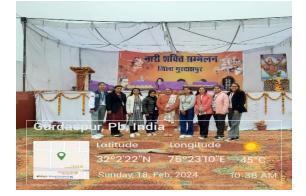

• On 18<sup>th</sup> Feb, 2024 a programme was organized on '**Women Empowerment**' at Golden Group of Institute, Gurdaspur.

Principal Pt. Mohan Lal S.D. College for Women, Gurdaspur

• On 13<sup>th</sup> Jan, 2024 NSS volunteers celebrated **Dhiyan Di Lohri** in the college campus.