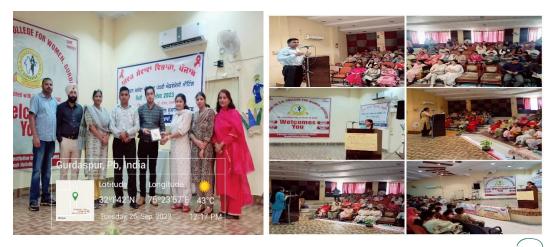

• On 26<sup>th</sup> September, 2023 Red Ribbon Club, NSS Unit and Sociology department in collaboration with Asst. Director Youth Services, Gsp organized a seminar on 'AIDS Awareness'. Mr. Ravi Paul (Asst. Director Youth Services) was the chief guest.