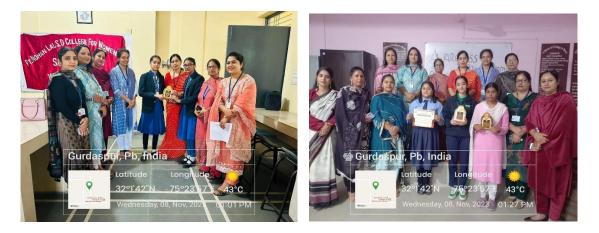

Principal Pt. Mohan Lal S.D. College for Women, Gurdaspur

• On 8<sup>th</sup> November, 2023 an awareness program-2023 was organized under the campaign **'Beti Bacho, Beti Padhao'**.

• From 26<sup>th</sup> October to 2<sup>nd</sup> November 2023 one-week workshop on **Yoga and Meditation** was organized for the students by Physical Education department in collaboration with CM Di Yogshala.