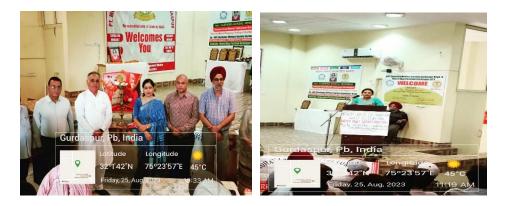

• On 25<sup>th</sup> August, 2023 Health Club in collaboration with BVP Charitable Welfare Society, Gurdaspur organised guest Lecture on **'Anaemia Mukat Bharat Abhiyaan**'. Sh. Raman Bahl, Chairman Pb Health Systems Corporation was the Chief Guest of the day.