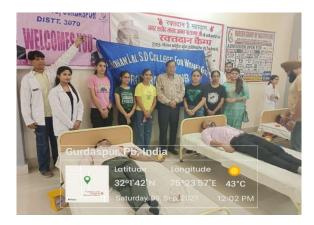

Principal Pt. Mohan Lal S.D. College for Women, Gurdaspur

• From 25<sup>th</sup> Aug to 1<sup>st</sup> Sept. 2023 Health club, NSS and Science department in collaboration with Bharat Vikas Parishad, Gurdaspur organised 5 days **Health checkup camp** in college premises.