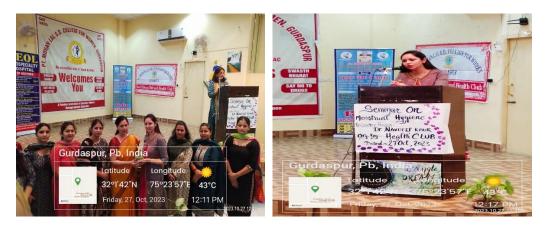

Principal Pt. Mohan Lal S.D. College for Women, Gurdaspur

• On 27<sup>th</sup> October, 2023 a Seminar on **'Menstrual Hygiene'** was organized by Health Club and Science department. Dr. Navdeep Kaur (MBBS, MS/OBS, Gynae) Deol Multispecialty Hospital, Gurdaspur was the resource person.