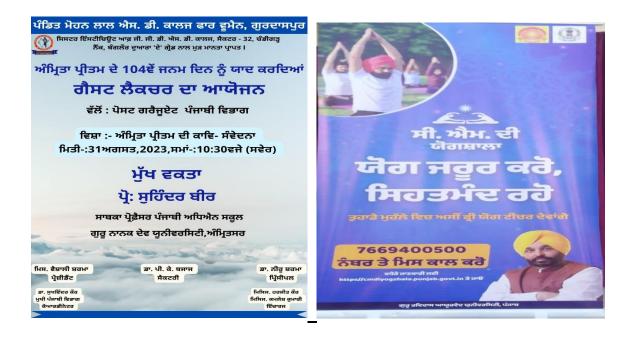

• On 31<sup>st</sup> August, 2023 to commemorate 104<sup>th</sup> birthday of Amrita Pritam Punjabi Department organized a guest lecture on topic **'Amrita Pritam Di Kav-Samvedna'**. Prof. Surinder Bir, former Prof., GNDU, Amritsar was the Key note speaker.

Principal Pt. Mohan Lal S.D. College for Women, Gurdaspur

• On 8<sup>th</sup> November, 2023 an awareness program-2023 was organized under the campaign **'Beti Bacho, Beti Padhao'**.

• From 26<sup>th</sup> October to 2<sup>nd</sup> November 2023 one-week workshop on **Yoga and Meditation** was organized for the students by Physical Education department in collaboration with CM Di Yogshala.