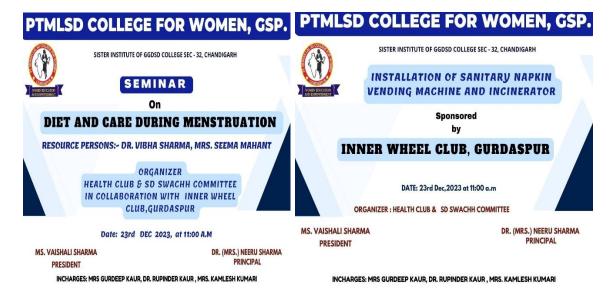

• On 23<sup>rd</sup> December, 2023 Health Club and SD Swachh Committee in collaboration with Inner Wheel Club, Gurdaspur organized a seminar on **'Diet and Care during Menstruation'**. Dr. Vibha and Mrs. Seema Mahant were the resource persons.

Principal Pt. Mohan Lal S.D. College for Women, Gurdaspur

• On 24<sup>th</sup> December, 2023 **Sanitary Pad vending machine and incinerator** was installed in the college campus.

- On 15<sup>th</sup> December, 2023 Women and Sexual Harassment Cell organized a poster presentation competition under the directions of UGC, to celebrate Sexual Harassment of Women at workplace week.
- On 1<sup>st</sup> December, 2023 **World AIDS Day** was celebrated.