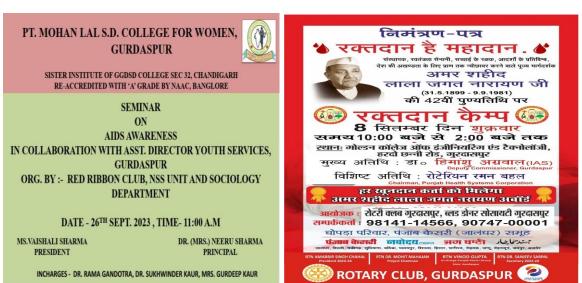

• On 26<sup>th</sup> September, 2023 Red Ribbon Club, NSS Unit and Sociology department in collaboration with Asst. Director Youth Services, Gsp organized a seminar on 'AIDS Awareness'. Mr. Ravi Paul (Asst. Director Youth Services) was the chief guest.

• On 26<sup>th</sup> Dec, 2023 Women and Sexual Harassment Cell in collaboration with Ministry of Women and Child Development organized an awareness programme to sensitize and to promote awareness about the sexual harassment of women at workplace among officials under **'Posh Act, 2013'**.