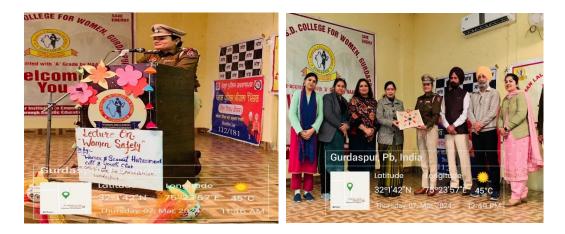

• On 7<sup>th</sup> March, 2024 Women & Sexual Harassment cell and Youth club in collaboration with Sanjh Kendra, Gurdaspur organized an awareness seminar on '**Women Safety**' to celebrate '**International Women Day**'. The resource person was Inspector Ms. Amandeep Kaur incharge of Sanjh Kendra, Gurdaspur.