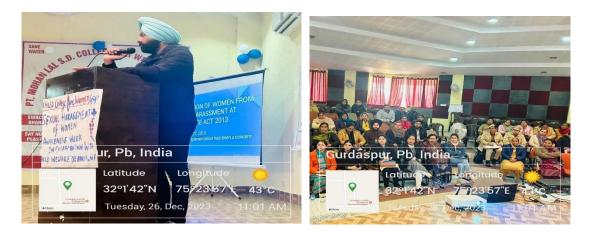

• On 26<sup>th</sup> Dec, 2023 Women and Sexual Harassment Cell in collaboration with Ministry of Women and Child Development organized an awareness programme to sensitize and to promote awareness about the sexual harassment of women at workplace among officials under **'Posh Act, 2013'**.