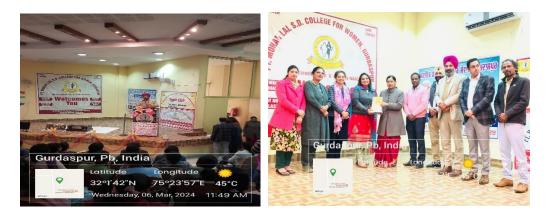

Principal Pt. Mohan Lal S.D. College for Women, Gurdaspur

• On 6<sup>th</sup> March, 2024 the Red Ribbon Club and Youth Club in collaboration with the Assistant Director Youth Services, Gurdaspur jointly organized a District-level program focusing on creating awareness about HIV/AIDS, Drug Abuse and Blood Donation.

• On 26<sup>th</sup> Dec, 2023 Women and Sexual Harassment Cell in collaboration with Ministry of Women and Child Development organized an awareness programme to sensitize and to promote awareness about the sexual harassment of women at workplace among officials under **'Posh Act, 2013'**.