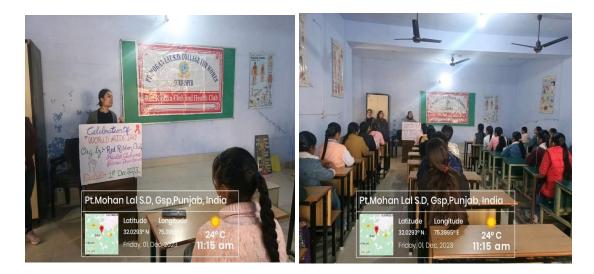

Principal Pt. Mohan Lal S.D. College for Women, Gurdaspur

• On 24<sup>th</sup> December, 2023 **Sanitary Pad vending machine and incinerator** was installed in the college campus.

- On 15<sup>th</sup> December, 2023 Women and Sexual Harassment Cell organized a poster presentation competition under the directions of UGC, to celebrate Sexual Harassment of Women at workplace week.
- On 1<sup>st</sup> December, 2023 **World AIDS Day** was celebrated.