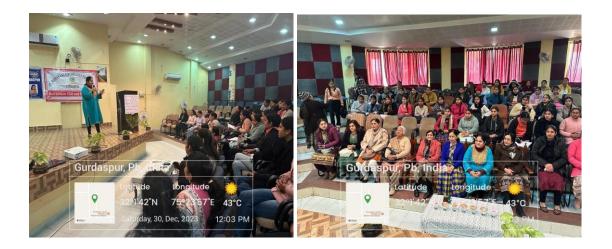

• On 23<sup>rd</sup> December, 2023 Health Club and SD Swachh Committee in collaboration with Inner Wheel Club, Gurdaspur organized a seminar on **'Diet and Care during Menstruation'**. Dr. Vibha and Mrs. Seema Mahant were the resource persons.