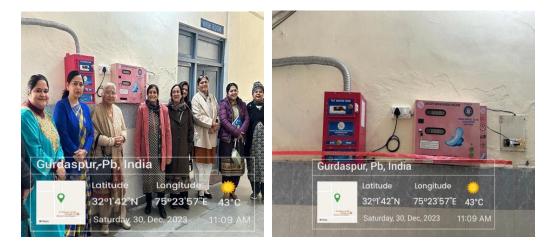

Principal Pt. Mohan Lal S.D. College for Women, Gurdaspur

• On 24<sup>th</sup> December, 2023 **Sanitary Pad vending machine and incinerator** was installed in the college campus.

- On 15<sup>th</sup> December, 2023 Women and Sexual Harassment Cell organized a poster presentation competition under the directions of UGC, to celebrate Sexual Harassment of Women at workplace week.
- On 1<sup>st</sup> December, 2023 **World AIDS Day** was celebrated.