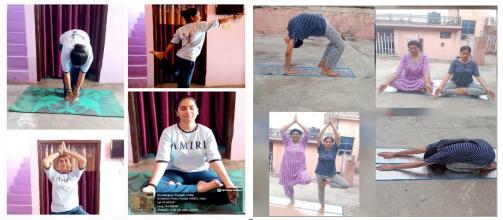

# Activities Report (2023-24)

• On 21<sup>st</sup> June, 2024 NSS unit organised International Yoga Day on theme 'Yoga for Women Empowerment'.

• On 28<sup>th</sup> May 2024, Health club, Women and Sexual harassment cell organised a lecture on 'Women Health Awareness' to celebrate International Day of Action for Women Health in collaboration with Bharat Vikas Parishad. Dr. Navneet Kaur was the keynote speaker.

Principal Pt. Mohan Lal S.D. College for Women, Gurdaspur

• On 8<sup>th</sup> November, 2023 an awareness program-2023 was organized under the campaign **'Beti Bacho, Beti Padhao'**.

• From 26<sup>th</sup> October to 2<sup>nd</sup> November 2023 one-week workshop on **Yoga and Meditation** was organized for the students by Physical Education department in collaboration with CM Di Yogshala.