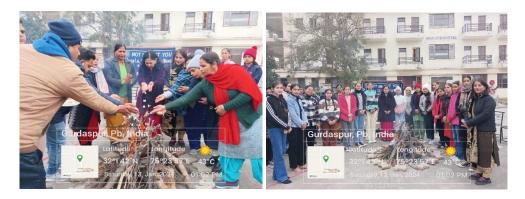

• On 18<sup>th</sup> Feb, 2024 a programme was organized on '**Women Empowerment**' at Golden Group of Institute, Gurdaspur.

Principal Pt. Mohan Lal S.D. College for Women, Gurdaspur

• On 13<sup>th</sup> Jan, 2024 NSS volunteers celebrated **Dhiyan Di Lohri** in the college campus.