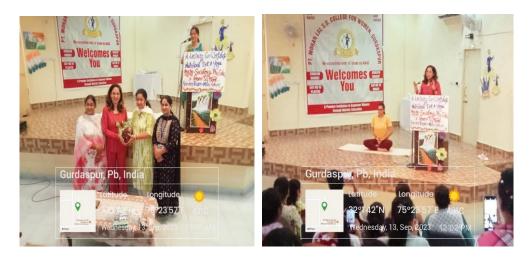

Principal Pt. Mohan Lal S.D. College for Women, Gurdaspur

• On 13<sup>th</sup> September, 2023 Sociology, Physical Education and Home Science department organized a workshop on **'Nutritional Diet and Yoga'** in which Dr. Milan Mahajan, Holistic Health and Lifestyle Fitness Coach, Gurdaspur was the resource person.