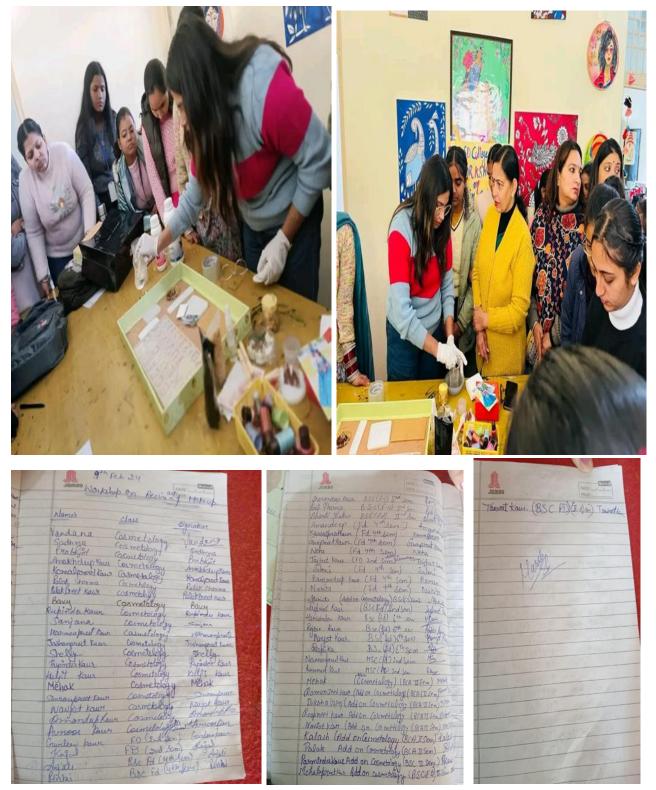

Female 9953714678 Student Female 8872084977 Student Female 9878056394 Student Female 8437940303 Student Female 7710336747 Student Female 7508664936 Student Female 7625952573 Student Female 7973490441 Student Female 7508695305 Student Female 9682617242 Student Female 9915689000 Student Female 7009704690 Student Female 9872721464 Student Female 8699318784 Student Female 9103243937 Faculty Female 9478255330 Student Female 7658068004

On 9<sup>th</sup> Feb, 2024 'Expert Talk' on Process of Innovation Development, Technology Readiness Level (TRL), and Commercialization of Lab Technologies & Tech-Transfer.

Principal Pt. Mohan Lal S.D. College for Women, Gurdaspur



On 9th Feb, 2024 Workshop on 'Professional makeup'. Ms. Sehaj Kaur

a Principal Pt. Mohan Lal S.D. College for Women, Gurdaspur



On 9<sup>th</sup> Feb, 2024 Fashion Designing dept. organized one day workshop on 'Resin Art'

*a*<sup>e</sup>Principal Pt. Mohan Lal S.D. College for Women, Gurdaspur

LAL S.D. COLLEGE FO UTION'S INNOVATION COU 3, 502681 (G) Machine 13Th April 2022. B Name of the Teacher Sunaina. class Gurpret Pinky. Rayji BIC FD Jat Seraleire BSC PD Jetsem quit Bisc fD Latdem 4. ( ALTON 14/28 DATE Amandup Bisc 10 Ist Sen Class BSC FD Latsen 6 Naunet Tra B.S.C. PD Latien 27 Khushi Guespiet BJC fo Satsem Brupreet B.voc 5th Jen 28 8 Anjali pepuer Manei BSC Co Jatsem Anjahi 5th Sem 9, day B:Voc Manel Methok BSCFD Sitsem Kushabh Bivoc Mander Vander Kushal Bo BICFD Litsen Retifie B.voc 5th Sem 11. -laman Jul to BSC FD Ist Sem Have 31 Sakshi Broc Sth Sem Broc Sth Sem Jagmeet 12. BSC FD Ist Sm 32 Sakely Asha 1