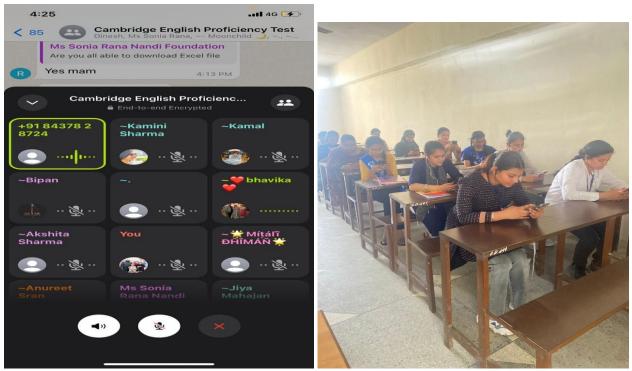

|

On 20th and 21st May Workshop on 'Earn while learn'

Principal Pt. Mohan Lal S.D. College for Women, Gurdaspur



On 16th May 2024, Home Science Department organized a workshop on **'Cooking without fire** 

Principal t. Mohan Lal S.D. College for Women, Gurdaspur



On 12th April, 2024 the Fashion Design (FD) department organized a fashion show 'Rangrez 2

an Principal Pt. Mohan Lal S.D. College for Women, Gurdaspur



On 7th April, 2024 the Cosmetology Department organized a workshop on Hydra facial

Principal Pt. Mohan Lal S.D. College for Women, Gurdaspur



On 20<sup>th</sup> Feb, 2024 English dept. and Career Counselling Cell organized workshop on 'Language Proficiency'



On 3<sup>rd</sup> Feb, 2024 English dept. organized National Conference on '**Creative** Writing'.

Principal Pt. Mohan Lal S.D. College for Women, Gurdaspur

|                     |                 | Image: state stat | GPS Map<br>Camera Lite<br>Sadar Bazar, Gurdaspur, Punjab 143521,<br>India                                        |
|---------------------|-----------------|--------------------------------------------------------------------------------------------------------------------------------------------------------------------------------------------------------------------------------------------------------------------------------------------------------------