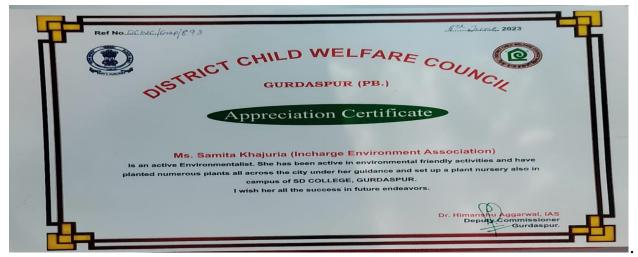

ng environmental education into teaching methodologies by the National Edu Trust of India.

Principal Pt. Mohan Lal S.D. College for Women, Gurdaspur



Award of Honor for Best Teacher for incorporating environmental education into teaching methodologies by the National Edu Trust of India.

gen Principal Pt. Mohan Lal S.D. College for Women, Gurdaspur



National Rural Institutions Sustainability Grading (NRISG) From MGNCRE.



**Appreciation Certificate for Organizing Bicycle Rally by Environment Protection Society.** 

gen Principal Pt. Mohan Lal S.D. College for Women, Gurdaspur



Letter Of Appreciation from Nehru Yuva Kendra, Gurdaspur.



**Appointed As Nodal Officer by Mahatma Gandhi National Council of Rural Education.** 

Principal Pt. Mohan Lal S.D. College for Women, Gurdaspur



Got Certificate of Appreciation and honoured by Deputy Commissioner, Gurdaspur for Being an Active Environmentalist.

Principal 9 Pt. Mohan Lal S.D. College for Women, Gurdaspur