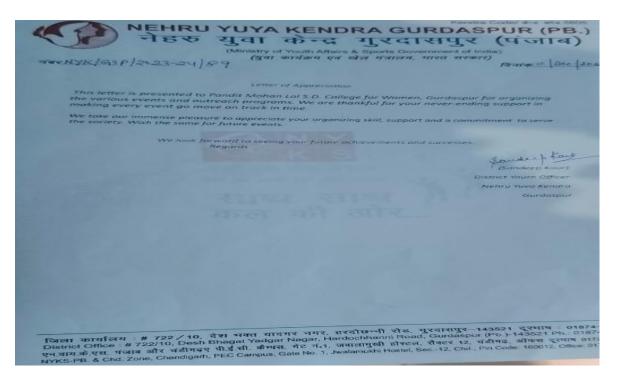

|  |  |  |  |  |  |  |  |

Award of Honor for Best Principal for incorporating environmental education into teaching methodologies by the National Edu Trust of India.

Principal Pt. Mohan Lal S.D. College for Women, Gurdaspur



Award of Honor for Best Teacher for incorporating environmental education into teaching methodologies by the National Edu Trust of India.

gen Principal Pt. Mohan Lal S.D. College for Women, Gurdaspur



National Rural Institutions Sustainability Grading (NRISG) From MGNCRE.



**Appreciation Certificate for Organizing Bicycle Rally by Environment Protection Society.** 

gen Principal Pt. Mohan Lal S.D. College for Women, Gurdaspur



Letter Of Appreciation from Nehru Yuva Kendra, Gurdaspur.



**Appointed As Nodal Officer by Mahatma Gandhi National Council of Rural Education.** 

Principal Pt. Mohan Lal S.D. College for Women, Gurdaspur



Got Certificate of Appreciation and honoured by Deputy Commissioner, Gurdaspur for Being an Active Environmentalist.

Principal 9 Pt. Mohan Lal S.D. College for Women, Gurdaspur