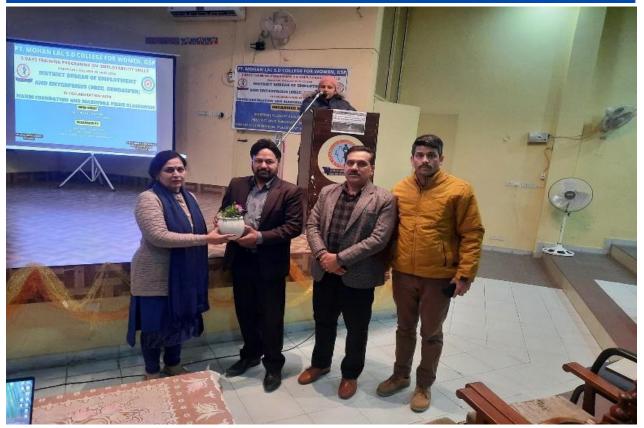

April 10th-11th, 2024, Workshop on 'Prototype/Process Design and Development'

Principal Pt. Mohan Lal S.D. College for Women, Gurdaspur



On 28th February, 2024 Celebrate National Science Day

Principal Pt. Mohan Lal S.D. College for Women, Gurdaspur



On 26<sup>th</sup> February, 2024, Workshop on 'Critical Thinking, Design Thinking, and Innovation Design'

Principal t. Mohan Lal S.D. College for Women, Gurdaspur



**5 DAYS TRAINING PROGRAMME ON 'EMPLOYABILITY SKILLS'** 

UNDER CSR (19-02-2024 TO 24-02-2024)

**DISTRICT BUREAU OF EMPLOYMENT** 



AND ENTERPRISES (DBEE, GURDASPUR)

IN COLLABORATION WITH

NANDI FOUNDATION AND MAHINDRA PRIDE CLASSROOM

## **ORGANISED BY**

INTERNAL QUALITY ASSURANCE CELL INSTITUTION'S INNOVATION COUNCILL CAREER COUNSELLING, PLACEMENT AND GUIDANCE CELL



From 19<sup>th</sup> Feb to 24<sup>th</sup> Feb 2024, 5 days training program with DBEE Gurdaspur, Naandi Foundation and Mahindra Pride classroom





92 Principal 6 Pt. Mohan Lal S.D. College for Women, Gurdaspur

the examination module for assessment

Supampreetkaur@gmail.com hundalkaramjeetkaur@gmail.com souravramgarhia57@gmail.com baljeetkaur90560@gmail.com sahiltany509@gmail.com jasnoorlubana447@gmail.com raini02061986@gmail.com ravneetkaur3507@gmail.com narinder3760674@gmail.com kavi628059568@gmail.com nimarpreetkaur410@gmail.com kjagpreet44@gmail.com nk2557704@gmail.com sainimehak373@gmail.com nroop2006@gmail.com kaursharanjit3178@gmail.com manisharani200311@gmail.com Simransainj123@gamil.com navdeepkaurd71@gmail.com thakurritu130@gamil.com taniathakur38@gmail.com komalpreetattri8