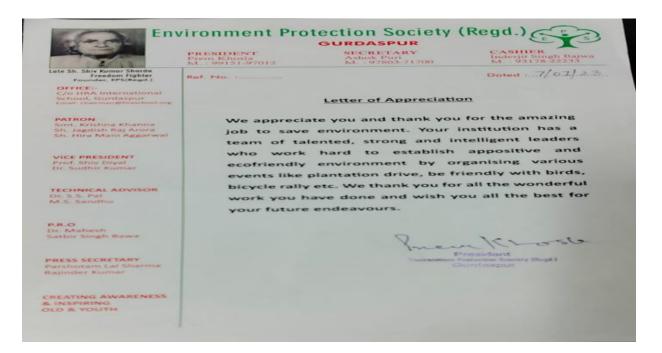

|  |  |  |  |  |  |  |  |

Award of Honor for Best Principal for incorporating environmental education into teaching methodologies by the National Edu Trust of India.

Principal Pt. Mohan Lal S.D. College for Women, Gurdaspur



Award of Honor for Best Teacher for incorporating environmental education into teaching methodologies by the National Edu Trust of India.

gen Principal Pt. Mohan Lal S.D. College for Women, Gurdaspur



National Rural Institutions Sustainability Grading (NRISG) From MGNCRE.



**Appreciation Certificate for Organizing Bicycle Rally by Environment Protection Society.** 

gen Principal Pt. Mohan Lal S.D. College for Women, Gurdaspur



Letter Of Appreciation from Nehru Yuva Kendra, Gurdaspur.



**Appointed As Nodal Officer by Mahatma Gandhi National Council of Rural Education.** 

Principal Pt. Mohan Lal S.D. College for Women, Gurdaspur



Got Certificate of Appreciation and honoured by Deputy Commissioner, Gurdaspur for Being an Active Environmentalist.

Principal 9 Pt. Mohan Lal S.D. College for Women, Gurdaspur