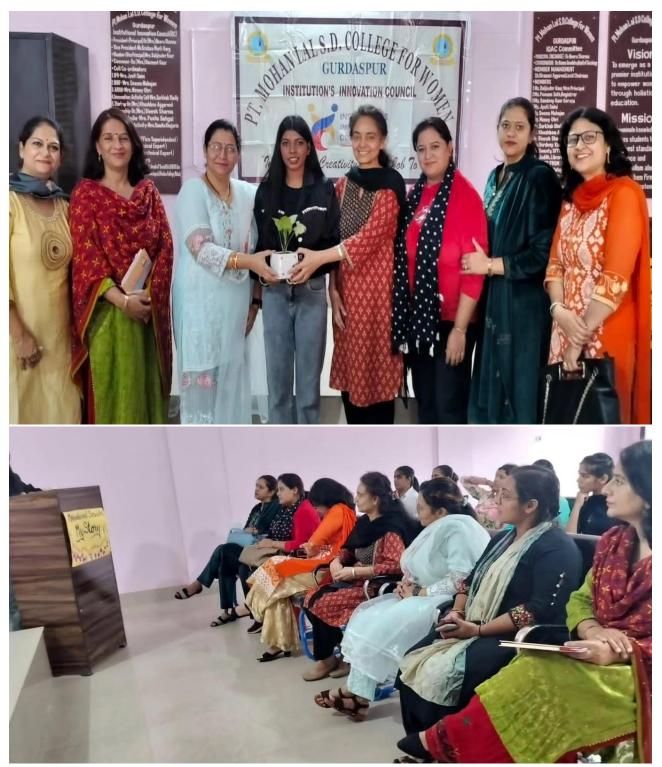

On 24<sup>th</sup> May and 27<sup>th</sup> May 2024, a workshop on 'Web designing'

Principal Pt. Mohan Lal S.D. College for Women, Gurdaspur

a te scentited will welco YO ì 🔋 GPS Map Camera 🚺 GPS Map Camera Gurdaspur, Punjab, India Gurdaspur, Punjab, India PT MOHAL LAL SD COLLEGE FOR GIRLS, Gurdaspur, Punjab 143521, India PT MOHAL LAL SD COLLEGE FOR GIRLS, Gurdaspur, Punjab 143521, India Lat 32.029179° Lat 32.029179° Long 75.399575° Long 75.399575° 23/05/24 11:35 AM GMT +05:30 22/05/24 11:26 AM GMT +05:30 Two Day's Woerkshop on teels Gran by prishma Bago Dates - 23. NAME Class Dates - 23. NAME Nisha Densi Tanan Buest Hama Pumasu France Preset Jaus Amandeep Faus Arteka Kasha Kashan jit Jaus Nav Dates- 23. 83 - Hay - 3 Nisha Nisha Anant Nisha Sharn jet 2012 1 10 100 00 10 12 1567 Cosmetology Cosmetology Cosmetology Cosmetology Cosmetology Cosmetology Cosmetology Cosmetology Dis Jeaus un Hasiam Komal Huspan Roma m Forma e Forma e Huspan Parman Shmeet tuskan armen Jastia Tapan Aastha Jafan Jasmeen Roshan 18 BA BA BSC 200 Rashon BA ara asian 33 schan Navinger Haver Marker Harright Harrings Harrings Sawind BS (N.H) BO B. Com B. Com 85 Manpreet Not of Court Palvi Stan source Mahakpreet. 26 27 99 B. Con