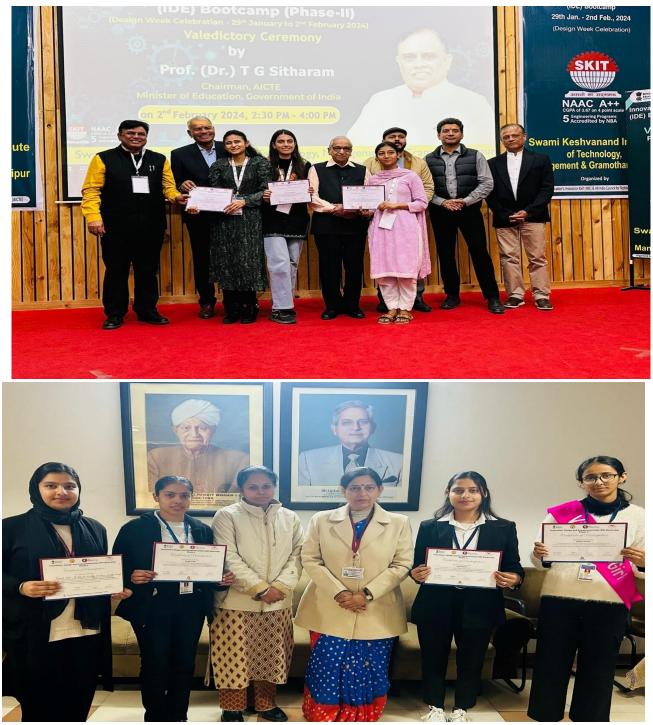

SCFD Sitsem Kushabh Bivoc Mander Vander Kushal Bo BICFD Litsen Retifie B.voc 5th Sem 11. -laman Jul to BSC FD Ist Sem Have 31 Sakshi Broc Sth Sem Broc Sth Sem Jagmeet 12. BSC FD Ist Sm 32 Sakely Asha 13. BSC FO Julden Acha 1 al Nakita BSC FD Ist Sem 14. Kewalpreithau BSC fo JElSen your to 15. UL BSC fb Jst Sew -Harpreit Kam 16. the BSC FD Lit Ser Akwinder 17. BSC ED LitSe Manmet 18. midl MSC Ist Sem Sonali 19. MSC Ist Sem John 20. Pawane MJC Ist Sem Joban. in 21. M.SC Jatsen Enviot 22 Kaman M.Sc Ist. Sen Rov 22 Kiranjot Misc Jot Sem Povjal az. MSC IstSem Komal any M.Sc Intlem dy, Curhons Kornal 25 M.sc istden

On 5<sup>th</sup> Feb, 2024 Fashion Designing dept. in collaboration with IIC orchestrated a workshop on 'Sewing machines'

Principal t. Mohan Lal S.D. College for Women, Gurdaspur



From 29th January to 2nd February, 2024, Intensive Innovation, Design and Entrepreneurship Boot Camp (Phase II) by the Ministry of Education Innovation Cell, in collaboration with the Wadhwani Foundation and AICTE

Principal Mohan Lal S.D. College for Women, Gurdaspur



On 12<sup>th</sup> Jan, 2024 Celebrated Youth Day

Principal Pt. Mohan Lal S.D. College for Women, Gurdaspur



14<sup>th</sup> December, 2023 National Energy Conservation Day was observed by the IIC and Save Energy Club

Principal t. Mohan Lal S.D. College for Women, Gurdaspur



On Nov 11, 2024 National Education Day was celebrated by Eco club and celebration cell of IIC under EEP and State Nodal Agency PSCST, supported by MoEF & CC

Principal Pt. Mohan Lal S.D. College for Women, Gurdaspur



On 9<sup>th</sup> Novembe