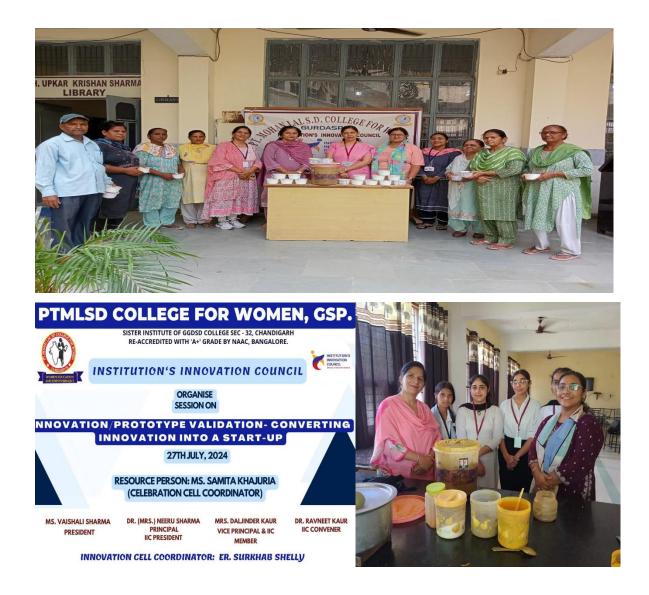

### 7.2.1 Proofs and supporting documents of Best Practice I and II

Pt. Mohan Lal S.D. College For Women, Gurdaspur Attendance Sheet

Event Name Workshop ou web derigning Date: 24-27 +4 May, 2034 Organised By: Comp Sci dept.

On 24<sup>th</sup> May and 27<sup>th</sup> May 2024, a workshop on 'Web designing'

Principal Pt. Mohan Lal S.D. College for Women, Gurdaspur

a te scentited will welco YO ì 🔋 GPS Map Camera 🚺 GPS Map Camera Gurdaspur, Punjab, India Gurdaspur, Punjab, India PT MOHAL LAL SD COLLEGE FOR GIRLS, Gurdaspur, Punjab 143521, India PT MOHAL LAL SD COLLEGE FOR GIRLS, Gurdaspur, Punjab 143521, India Lat 32.029179° Lat 32.029179° Long 75.399575° Long 75.399575° 23/05/24 11:35 AM GMT +05:30 22/05/24 11:26 AM GMT +05:30 Two Day's Woerkshop on teels Gran by prishma Bago Dates - 23. NAME Class Dates - 23. NAME Nisha Densi Tanan Buest Hama Pumasu France Preset Jaus Amandeep Faus Arteka Kasha Kashan jit Jaus Nav Dates- 23. 83 - Hay - 3 Nisha Nisha Anant Nisha Sharn jet 2012 1 10 100 00 10 12 1567 Cosmetology Cosmetology Cosmetology Cosmetology Cosmetology Cosmetology Cosmetology Cosmetology Dis Jeaus un Hasiam Komal Huspan Roma m Forma e Forma e Huspan Parman Shmeet tuskan armen Jastia Tapan Aastha Jafan Jasmeen Roshan 18 BA BA BSC 200 Rashon BA ara asian 33 schan Navinger Haver Marker Harright Harrings Harrings Sawind BS (N.H) BO B. Com B. Com 85 Manpreet Not of Court Palvi Stan source Mahakpreet. 26 27 99 B. Con