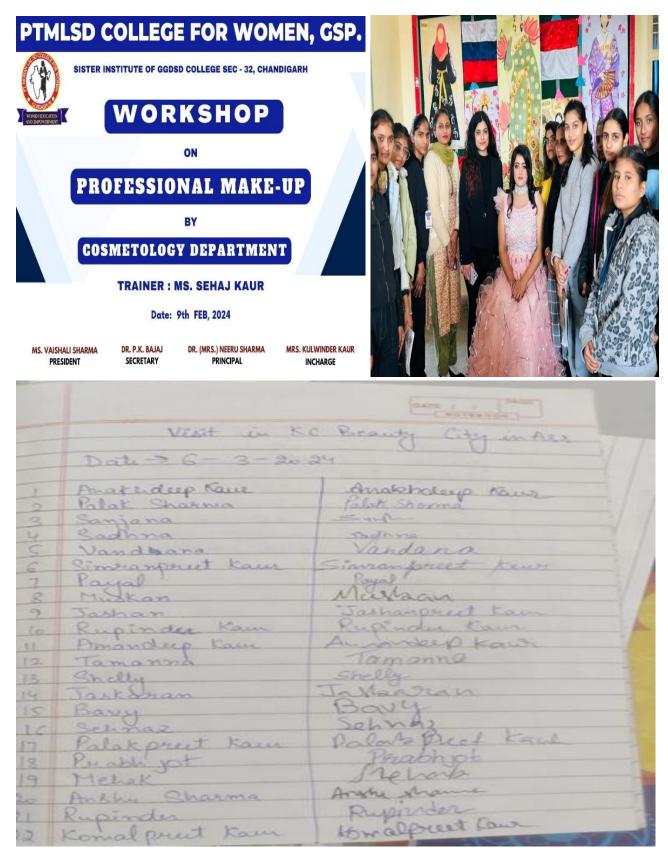

t Female 7901999496 Student Female 8264270947 Student Female 7888378961 Student Female 8968024340 Student Female 7814886064 Student Female 9953714678 Student Female 8872084977 Student Female 9878056394 Student Female 8437940303 Student Female 7710336747 Student Female 7508664936 Student Female 7625952573 Student Female 7973490441 Student Female 7508695305 Student Female 9682617242 Student Female 9915689000 Student Female 7009704690 Student Female 9872721464 Student Female 8699318784 Student Female 9103243937 Faculty Female 9478255330 Student Female 7658068004

On 9<sup>th</sup> Feb, 2024 'Expert Talk' on Process of Innovation Development, Technology Readiness Level (TRL), and Commercialization of Lab Technologies & Tech-Transfer.

Principal Pt. Mohan Lal S.D. College for Women, Gurdaspur



On 9th Feb, 2024 Workshop on 'Professional makeup'. Ms. Sehaj Kaur

a Principal Pt. Mohan Lal S.D. College for Women, Gurdaspur



On 9<sup>th</sup> Feb, 2024 Fashion Designing dept. organized one day workshop on 'Resin Art'

*a*<sup>e</sup>Principal Pt. Mohan Lal S.D. College for Women, Gurdaspur

LAL S.D. COLLEGE FO UTION'S INNOVATION COU 3, 502681 (G) Machine 13Th April 2022. B Name of the Teacher Sunaina. class Gurpret Pinky. Rayji BIC FD Jat Seraleire BSC PD Jetsem quit Bisc fD Latdem 4. ( ALTON 14/28 DATE Amandup Bisc 10 Ist Sen Class BSC FD Latsen 6 Naunet Tra B.S.C. PD Latien 27 Khushi Guespiet BJC fo Satsem Brupreet B.voc 5th Jen 28 8 Anjali pepuer Manei BSC Co Jatsem Anjahi 5th Sem 9, day B:Voc Manel Methok BSCFD Sitsem Kushabh Bivoc Mander Vander Kushal Bo BICFD Litsen Retifie