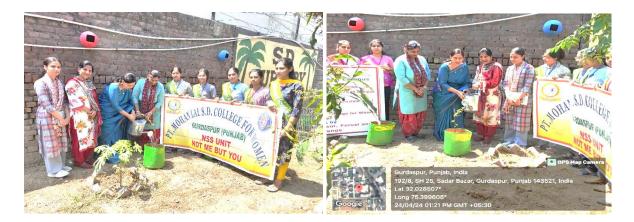

### 7.2.1 Proofs and supporting documents of Best Practice I and II

Pt. Mohan Lal S.D. College For Women, Gurdaspur Attendance Sheet

Event Name Workshop ou web derigning Date: 24-27 +4 May, 2034 Organised By: Comp Sci dept.