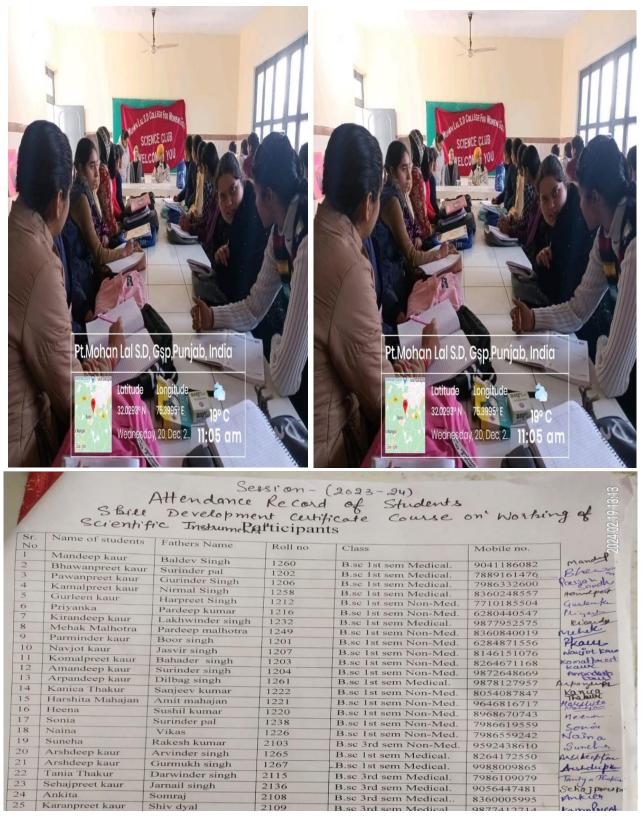

| *                   | Jame                            |
|         |                   |                                                                                                                |                    | 4518 Barry                                 |                     | L Bally                         |
|         |                   |                                                                                                                |                    | JA Roussen                                 | 1000 C              | 3                               |

On 20<sup>th</sup> December, 2023 Cosmetology Department under skill development course, organized a workshop on 'Nail Art'.

Principal an Pt. Mohan Lal S.D. College for Women, Gurdaspur



On 20<sup>th</sup> December, 2023 a one-day workshop on '**Preparation and mounting of slide**' was conducted by the Science department

Principal Pt. Mohan Lal S.D. College for Women, Gurdaspur



On 10<sup>th</sup> October, 2023 Cosmetology Dept. arranged workshops on 'Advance Hair Cut' and 'Professional Makeup'

Principal Pt. Mohan Lal S.D. College for Women, Gurdaspur



On 6<sup>th</sup> October, 2023 a workshop was organized by Library Committee of the college on 'Effective Usage of Inflibnet and Delnet Resources'.





On 6<sup>th</sup> December, 2023 a vocational training program was organized in the college by **Fashion Designing and Home Science Department** 

Principal t. Mohan Lal S.D. College for Women, Gurdaspur

| <image/>