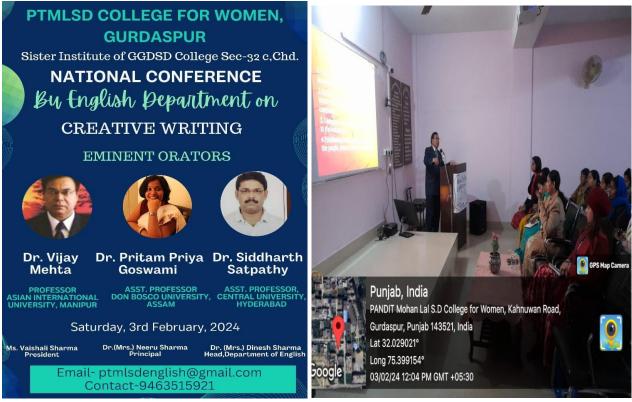

|

On 20th and 21st May Workshop on 'Earn while learn'

Principal Pt. Mohan Lal S.D. College for Women, Gurdaspur



On 16th May 2024, Home Science Department organized a workshop on **'Cooking without fire** 

Principal t. Mohan Lal S.D. College for Women, Gurdaspur



On 12th April, 2024 the Fashion Design (FD) department organized a fashion show 'Rangrez 2

an Principal Pt. Mohan Lal S.D. College for Women, Gurdaspur



On 7th April, 2024 the Cosmetology Department organized a workshop on Hydra facial

Principal Pt. Mohan Lal S.D. College for Women, Gurdaspur



On 20<sup>th</sup> Feb, 2024 English dept. and Career Counselling Cell organized workshop on 'Language Proficiency'



On 3<sup>rd</sup> Feb, 2024 English dept. organized National Conference on '**Creative** Writing'.

Principal Pt. Mohan Lal S.D. College for Women, Gurdaspur

|                     |                 | Image: state stat | GPS Map<br>Camera Lite<br>Sadar Bazar, Gurdaspur, Punjab 143521,<br>India                                        |
|---------------------|-----------------|-------------------------------------------------------------------------------------------------------------------------------------------------------------------------------------------------------------------------------------------------------------------------------------------------------------------------------------------------------------------------------------------------------------------------------------