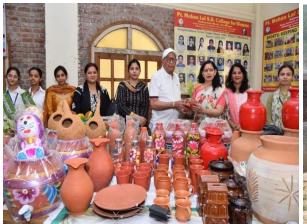

### 7.2.1 Proofs and supporting documents of Best Practice I and II

Pt. Mohan Lal S.D. College For Women, Gurdaspur Attendance Sheet

Event Name Workshop ou web derigning Date: 24-27 +4 May, 2034 Organised By: Comp Sci dept.