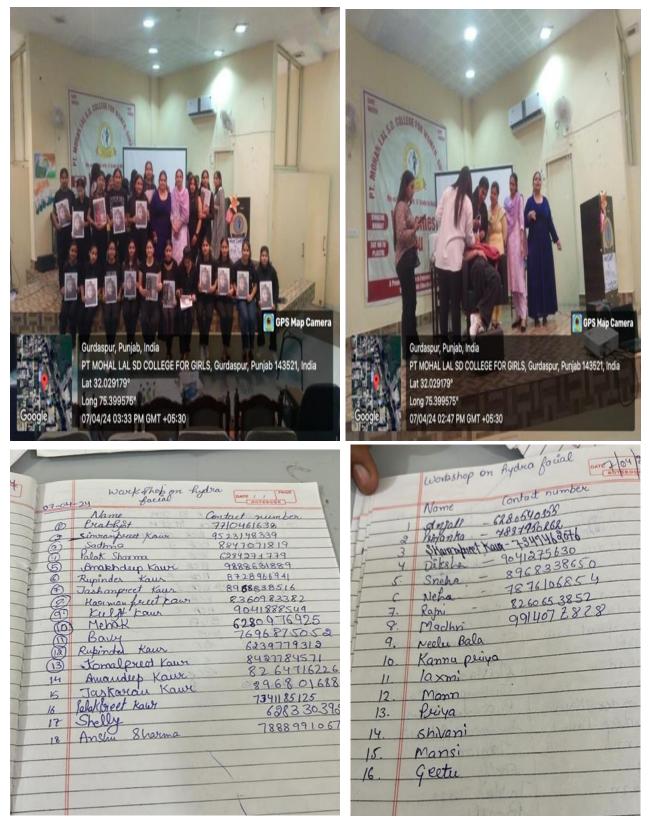

|

On 20th and 21st May Workshop on 'Earn while learn'

Principal Pt. Mohan Lal S.D. College for Women, Gurdaspur



On 16th May 2024, Home Science Department organized a workshop on **'Cooking without fire** 

Principal t. Mohan Lal S.D. College for Women, Gurdaspur



On 12th April, 2024 the Fashion Design (FD) department organized a fashion show 'Rangrez 2

an Principal Pt. Mohan Lal S.D. College for Women, Gurdaspur



On 7th April, 2024 the Cosmetology Department organized a workshop on Hydra facial

Principal Pt. Mohan Lal S.D. College for Women, Gurdaspur



On 20<sup>th</sup> Feb, 2024 English dept. and Career Counselling Cell organized workshop on 'Language Proficiency'



On 3<sup>rd</sup> Feb, 2024 English dept. organized National Conference on '**Creative** Writing'.

Principal Pt. Mohan Lal S.D. College for Women, Gurdaspur

|                     |                 | Image: state stat | GPS Map<br>Camera Lite<br>Sadar Bazar, Gurdaspur, Punjab 143521,<br>India                                        |
|---------------------|-----------------|-------------------------------------------------------------------------------------------------------------------------------------------------------------