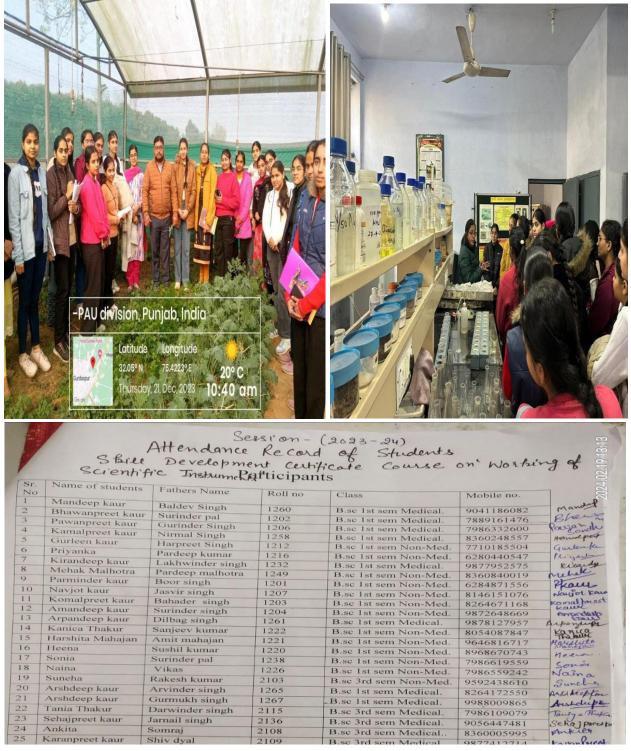

### 7.2.1 Proofs and supporting documents of Best Practice I and II

Pt. Mohan Lal S.D. College For Women, Gurdaspur Attendance Sheet

Event Name Workshop ou web derigning Date: 24-27 +4 May, 2034 Organised By: Comp Sci dept.