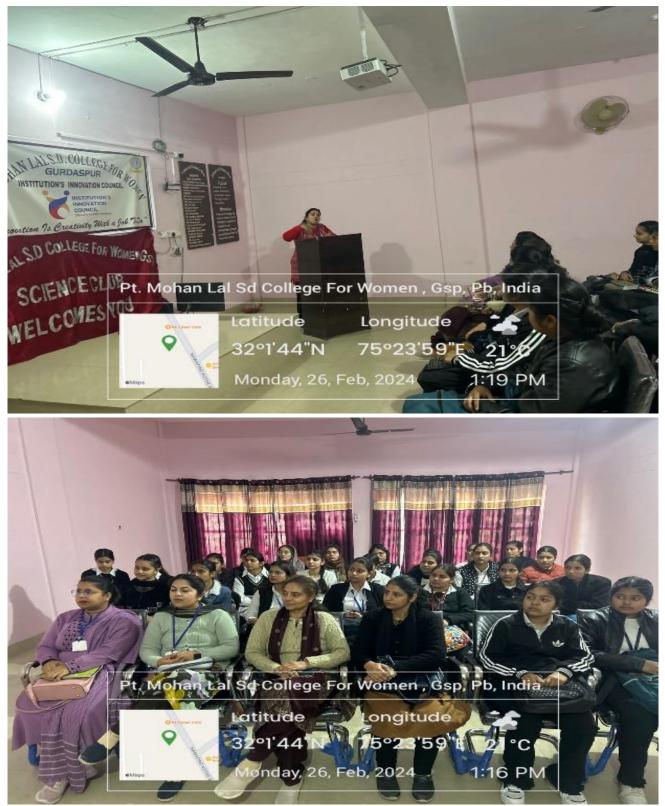

On 24<sup>th</sup> May and 27<sup>th</sup> May 2024, a workshop on 'Web designing'

Principal Pt. Mohan Lal S.D. College for Women, Gurdaspur

a te scentited will welco YO ì 🔋 GPS Map Camera 🚺 GPS Map Camera Gurdaspur, Punjab, India Gurdaspur, Punjab, India PT MOHAL LAL SD COLLEGE FOR GIRLS, Gurdaspur, Punjab 143521, India PT MOHAL LAL SD COLLEGE FOR GIRLS, Gurdaspur, Punjab 143521, India Lat 32.029179° Lat 32.029179° Long 75.399575° Long 75.399575° 23/05/24 11:35 AM GMT +05:30 22/05/24 11:26 AM GMT +05:30 Two Day's Woerkshop on teels Gran by prishma Bago Dates - 23. NAME Class Dates - 23. NAME Nisha Densi Tanan Buest Hama Pumasu France Preset Jaus Amandeep Faus Arteka Kasha Kashan jit Jaus Nav Dates- 23. 83 - Hay - 3 Nisha Nisha Anant Nisha Sharn jet 2012 1 10 100 00 10 12 1567 Cosmetology Cosmetology Cosmetology Cosmetology Cosmetology Cosmetology Cosmetology Cosmetology Dis Jeaus un Hasiam Komal Huspan Roma m Forma e Forma e Huspan Parman Shmeet tuskan armen Jastia Tapan Aastha Jafan Jasmeen Roshan 18 BA BA BSC 200 Rashon BA ara asian 33 schan Navinger Haver Marker Harright Harrings Harrings Sawind BS (N.H) BO B. Com B. Com 85 Manpreet Not of Court Palvi Stan source Mahakpreet. 26 27 99 B. Con