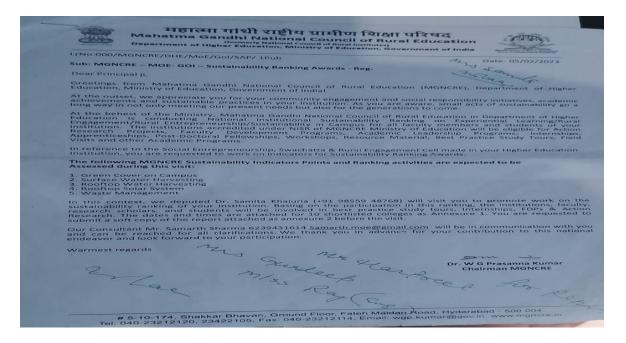

|  |  |  |  |  |  |  |  |

Award of Honor for Best Principal for incorporating environmental education into teaching methodologies by the National Edu Trust of India.

Principal Pt. Mohan Lal S.D. College for Women, Gurdaspur



Award of Honor for Best Teacher for incorporating environmental education into teaching methodologies by the National Edu Trust of India.

gen Principal Pt. Mohan Lal S.D. College for Women, Gurdaspur



National Rural Institutions Sustainability Grading (NRISG) From MGNCRE.



**Appreciation Certificate for Organizing Bicycle Rally by Environment Protection Society.** 

gen Principal Pt. Mohan Lal S.D. College for Women, Gurdaspur



Letter Of Appreciation from Nehru Yuva Kendra, Gurdaspur.



**Appointed As Nodal Officer by Mahatma Gandhi National Council of Rural Education.** 

Principal Pt. Mohan Lal S.D. College for Women, Gurdaspur



Got Certificate of Appreciation and honoured by Deputy Commissioner, Gurdaspur for Being an Active Environmentalist.

Principal 9 Pt. Mohan Lal S.D. College for Women, Gurdaspur