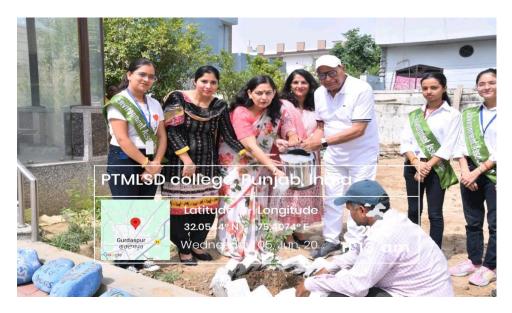

### 7.2.1 Proofs and supporting documents of Best Practice I and II

Pt. Mohan Lal S.D. College For Women, Gurdaspur Attendance Sheet

Event Name Workshop ou web derigning Date: 24-27 +4 May, 2034 Organised By: Comp Sci dept.