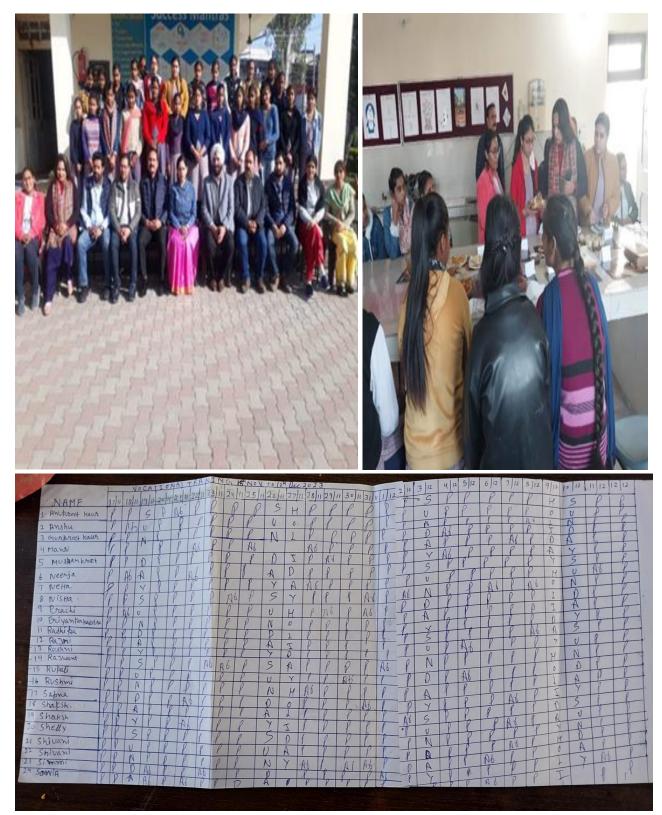

### 7.2.1 Proofs and supporting documents of Best Practice I and II

Pt. Mohan Lal S.D. College For Women, Gurdaspur Attendance Sheet

Event Name Workshop ou web derigning Date: 24-27 +4 May, 2034 Organised By: Comp Sci dept.

| Roll No. | Name            | Class         | Signature        |
|----------|-----------------|---------------|------------------|
| 1801     | Bhumiko         | BCA(Tst.Sem)  | Bhamika          |
| 1802     | Tanisha         | BCA (Istdem   |                  |
| 1823     | Muchan          | BCA (get sem) | Musban           |
| 1812     | Kritika         | BCAUSem       | Butika           |
| 1833     | Ashdeep Kaun    | BLAUSEn       | Ashdeep tail     |
| 1834     | Ramneet Kaun    | BCA (1) Sem   | Rammet Kane      |
| 1824     | Rupinder Kaus   | BCALLSem      | Rupindes Kane    |
| 1821     | Naubreet Kaure  | BCAG) Sem     | Nouptest pares   |
| 1844     | Shena           | BCASStrem     |                  |
| 1848     | Nandani         | BCA Ist Sem   | Alchanna         |
| 1807     | Simranjeet Kaur | BCA Ist Som   | Simrangeet Kaus  |
| 1831     | Johanpheet Kaur |               | Jobanfricet laws |
| 1830     | Prashjol Kaur   | BCA Ist Sem   | Brabhjot Kaur    |
| 1828     | Kanika Sharma   | BCA 3st sem   | Kanika.          |
| 1829     | Bhavya          | BCA 3st Sem   | Bhavya-          |
| 1832     | Similar Kaw     | BCA Ist Sem   | Simon Kaup       |
| 1811     | Kilandeek kaul  | BCA 42+ Sen   | Kizandee Pkau    |
| 1815     | PALAK THORKUR   | BCA 1St Sem   | falak mekur      |
| 1816     | Paletpreet Dave | BCA 1st asen  |                  |
| 1825     | Guunmeet pour   | Bca Ist Sem   |                  |
| 1819     | Khushe Dogare   | BCR Last Lem  |                  |
| 1837     | Tonisha Kapit   | BCA I Sem     | tonisha.k.       |
| 1845     | Hauman your     | BCA P Sem     |                  |
| 16.30    | Anonika kumari  | B. R. I. Som  |                  |
| 1637     | Scerbjit Seania | B.AI Sem      | Sarpitsonia      |