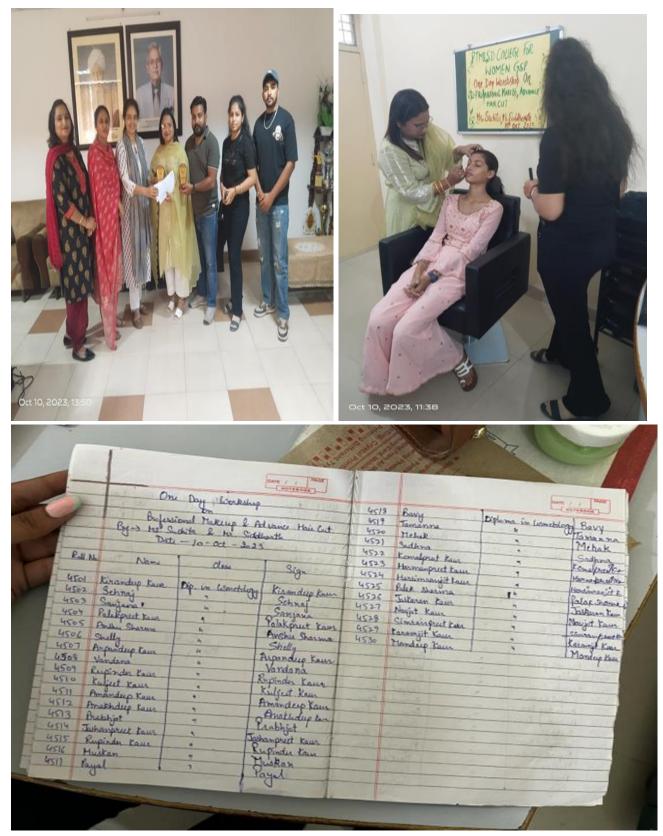

|                    | 4518 Barry                                 |                     | L Bally                         |
|         |                   |                                                                                                                |                    | JA Roussen                                 | 1000 C              | 3                               |

On 20<sup>th</sup> December, 2023 Cosmetology Department under skill development course, organized a workshop on 'Nail Art'.

Principal an Pt. Mohan Lal S.D. College for Women, Gurdaspur



On 20<sup>th</sup> December, 2023 a one-day workshop on '**Preparation and mounting of slide**' was conducted by the Science department

Principal Pt. Mohan Lal S.D. College for Women, Gurdaspur



On 10<sup>th</sup> October, 2023 Cosmetology Dept. arranged workshops on 'Advance Hair Cut' and 'Professional Makeup'

Principal Pt. Mohan Lal S.D. College for Women, Gurdaspur



On 6<sup>th</sup> October, 2023 a workshop was organized by Library Committee of the college on 'Effective Usage of Inflibnet and Delnet Resources'.





On 6<sup>th</sup> December, 2023 a vocational training program was organized in the college by **Fashion Designing and Home Science Department** 

Principal t. Mohan Lal S.D. College for Women, Gurdaspur

| <image/>