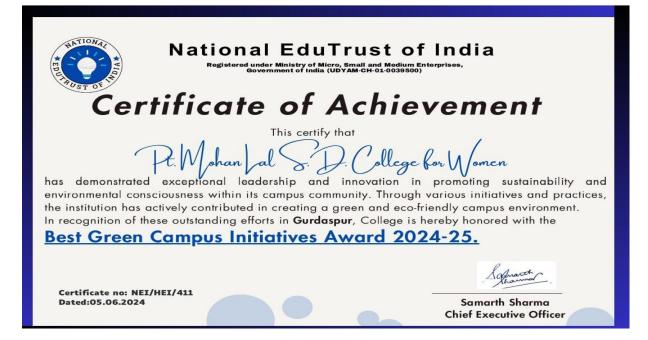

D. College for Women, Gurdaspur



Flex Releasing On 6<sup>th</sup> June 2023, by Sh. Raman Bahl, Chairman Punjab Health Systems Corporations (Govt. Of Punjab).

Principal Pt. Mohan Lal S.D. College for Women, Gurdaspur



Developed a Culture of Gifting Plants to The Guests of The College. Developed a Culture Among Students to Plant a Tree Anywhere in The City to Celebrate Birthdays of Their Loved Ones.

Principal t. Mohan Lal S.D. College for Women, Gurdaspur



On 17th April 2024 Eco-Club undertook Project Arpit.



An awareness program for the support staff.

Principal Pt. Mohan Lal S.D. College for Women, Gurdaspur



Showcasing An Environment Association Wall Magazine.



An Awareness Campaign on The Subash Chandra Bose Jayanti.

Principal Mohan Lal S.D. College for Women, Gurdaspur



### Certificate of Achievement for the Best Green Campus Initiatives Award 2024-25.

| National EduTrust of India                                                                                                                                                                                                                                                                                                                                                                                                                                                                                                                                                                                                                                                                                                     |  |  |