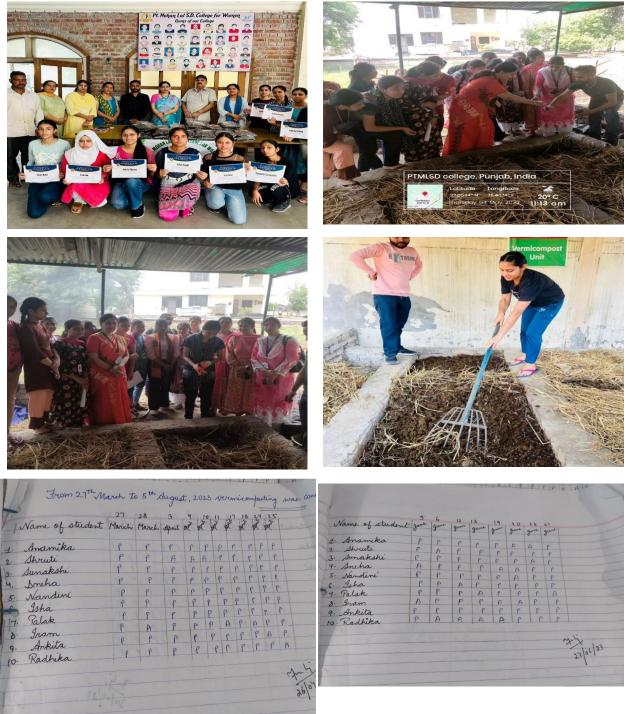

### 7.2.1 Proofs and supporting documents of Best Practice I and II

Pt. Mohan Lal S.D. College For Women, Gurdaspur Attendance Sheet

Event Name Workshop ou web derigning Date: 24-27 +4 May, 2034 Organised By: Comp Sci dept.

On 24<sup>th</sup> May and 27<sup>th</sup> May 2024, a workshop on 'Web designing'

Principal Pt. Mohan Lal S.D. College for Women, Gurdaspur

a te scentited will welco YO ì 🔋 GPS Map Camera 🚺 GPS Map Camera Gurdaspur, Punjab, India Gurdaspur, Punjab, India PT MOHAL LAL SD COLLEGE FOR GIRLS, Gurdaspur, Punjab 143521, India PT MOHAL LAL SD COLLEGE FOR GIRLS, Gurdaspur, Punjab 143521, India Lat 32.029179° Lat 32.029179° Long 75.399575° Long 75.399575° 23/05/24 11:35 AM GMT +05:30 22/05/24 11:26 AM GMT +05:30 Two Day's Woerkshop on teels Gran by prishma Bago Dates - 23. NAME Class Dates - 23. NAME Nisha Densi Tanan Buest Hama Pumasu France Preset Jaus Amandeep Faus Arteka Kasha Kashan jit Jaus Nav Dates- 23. 83 - Hay - 3 Nisha Nisha Anant Nisha Sharn jet 2012 1 10 100 00 10 12 1567 Cosmetology Cosmetology Cosmetology Cosmetology Cosmetology Cosmetology Cosmetology Cosmetology Dis Jeaus un Hasiam Komal Huspan Roma m Forma e Forma e Huspan Parman Shmeet tuskan armen Jastia Tapan Aastha Jafan Jasmeen Roshan 18 BA BA BSC 200 Rashon BA ara asian 33 schan Navinger Haver Marker Harright Harrings Harrings Sawind BS (N.H) BO B. Com B. Com 85 Manpreet Not of Court Palvi Stan source Mahakpreet. 26 27 99 B. Con