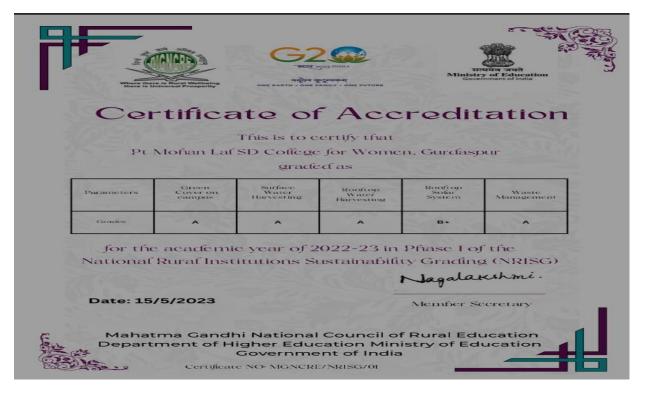

|  |  |  |  |  |  |  |  |

Award of Honor for Best Principal for incorporating environmental education into teaching methodologies by the National Edu Trust of India.

Principal Pt. Mohan Lal S.D. College for Women, Gurdaspur



Award of Honor for Best Teacher for incorporating environmental education into teaching methodologies by the National Edu Trust of India.

gen Principal Pt. Mohan Lal S.D. College for Women, Gurdaspur



National Rural Institutions Sustainability Grading (NRISG) From MGNCRE.



**Appreciation Certificate for Organizing Bicycle Rally by Environment Protection Society.** 

gen Principal Pt. Mohan Lal S.D. College for Women, Gurdaspur



Letter Of Appreciation from Nehru Yuva Kendra, Gurdaspur.



**Appointed As Nodal Officer by Mahatma Gandhi National Council of Rural Education.** 

Principal Pt. Mohan Lal S.D. College for Women, Gurdaspur



Got Certificate of Appreciation and honoured by Deputy Commissioner, Gurdaspur for Being an Active Environmentalist.

Principal 9 Pt. Mohan Lal S.D. College for Women, Gurdaspur