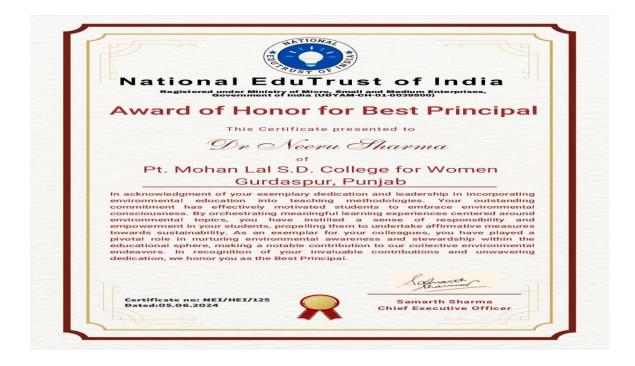

|  |  |  |  |  |  |  |  |

Award of Honor for Best Principal for incorporating environmental education into teaching methodologies by the National Edu Trust of India.

Principal Pt. Mohan Lal S.D. College for Women, Gurdaspur



Award of Honor for Best Teacher for incorporating environmental education into teaching methodologies by the National Edu Trust of India.

gen Principal Pt. Mohan Lal S.D. College for Women, Gurdaspur



National Rural Institutions Sustainability Grading (NRISG) From MGNCRE.



**Appreciation Certificate for Organizing Bicycle Rally by Environment Protection Society.** 

gen Principal Pt. Mohan Lal S.D. College for Women, Gurdaspur



Letter Of Appreciation from Nehru Yuva Kendra, Gurdaspur.



**Appointed As Nodal Officer by Mahatma Gandhi National Council of Rural Education.** 

Principal Pt. Mohan Lal S.D. College for Women, Gurdaspur



Got Certificate of Appreciation and honoured by Deputy Commissioner, Gurdaspur for Being an Active Environmentalist.

Principal 9 Pt. Mohan Lal S.D.