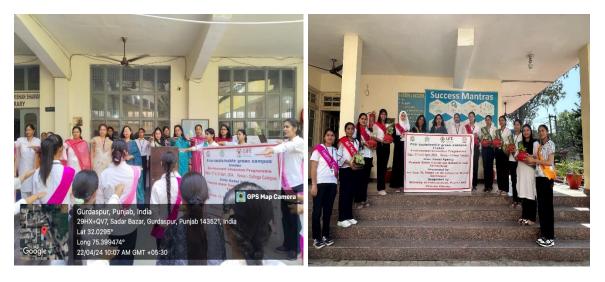

On 24<sup>th</sup> May and 27<sup>th</sup> May 2024, a workshop on 'Web designing'

Principal Pt. Mohan Lal S.D. College for Women, Gurdaspur

a te scentited will welco YO ì 🔋 GPS Map Camera 🚺 GPS Map Camera Gurdaspur, Punjab, India Gurdaspur, Punjab, India PT MOHAL LAL SD COLLEGE FOR GIRLS, Gurdaspur, Punjab 143521, India PT MOHAL LAL SD COLLEGE FOR GIRLS, Gurdaspur, Punjab 143521, India Lat 32.029179° Lat 32.029179° Long 75.399575° Long 75.399575° 23/05/24 11:35 AM GMT +05:30 22/05/24 11:26 AM GMT +05:30 Two Day's Woerkshop on teels Gran by prishma Bago Dates - 23. NAME Class Dates - 23. NAME Nisha Densi Tanan Buest Hama Pumasu France Preset Jaus Amandeep Faus Arteka Kasha Kashan jit Jaus Nav Dates- 23. 83 - Hay - 3 Nisha Nisha Anant Nisha Sharn jet 2012 1 10 100 00 10 12 1567 Cosmetology Cosmetology Cosmetology Cosmetology Cosmetology Cosmetology Cosmetology Cosmetology Dis Jeaus un Hasiam Komal Huspan Roma m Forma e Forma e Huspan Parman Shmeet tuskan armen Jastia Tapan Aastha Jafan Jasmeen Roshan 18 BA BA BSC 200 Rashon BA ara asian 33 schan Navinger Haver Marker Harright Harrings Harrings Sawind BS (N.H) BO B. Com B. Com 85 Manpreet Not of Court Palvi Stan source Mahakpreet. 26 27 99 B. Con