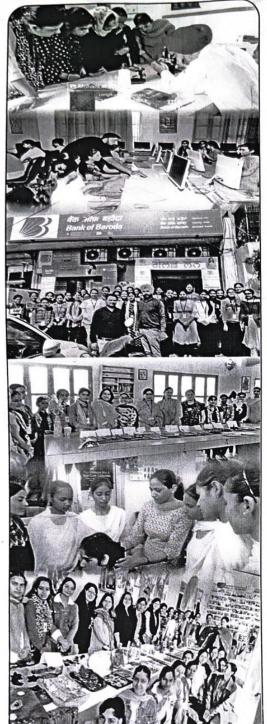

#### INTERDISCIPLINARY COURSES

Add on Course is a scheme to increase employability and entrepreneurship for students pursuing a different course. It is completed along with graduation and has three phases.

- i) Bio-Technology This course aims at providing information on basics and applications of biotechnology. This course can help students for higher studies in India as well as abroad.
- ii) Apparel Designing This course helps in enhancing career awareness among girl students and also increases employment opportunities.
- iii) Information Technology The knowledge of computer helps a person in enhancing skills and also improving prospects in job market.
- iv) Cosmetology In this era of glamour, a trained professional in cosmetology would walk in the job market with comparative ease. This course would make you part of a booming and buzzing arena of personal grooming and self dependence.
- v) Basic Cooking & Catering Management This course has been designed keeping in view the growing demands for nutrition & catering savvy generation of today.
- vi) Functional English In this highly competitive world, no one can deny the importance of communication skills viz. speaking, listening, writing & reading. This course provides a boon to students pursuing any other stream to become confident for stepping into globalized world.
- vii) Banking & Insurance This course has been designed to meet the emerging requirements in the field of banking & insurance due to opening up of these sectors to private & foreign participants.