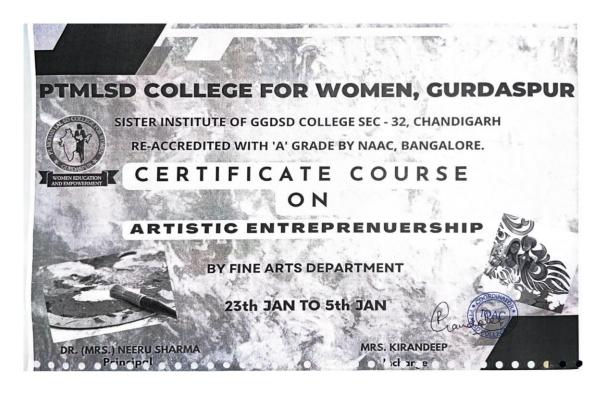

# PTMLSD COLLEGE FOR WOMEN, GURDASPUR

SISTER INSTITUTE OF GGDSD COLLEGE SEC - 32, CHANDIGARH

RE-ACCREDITED WITH 'A' GRADE BY NAAC, BANGALORE.