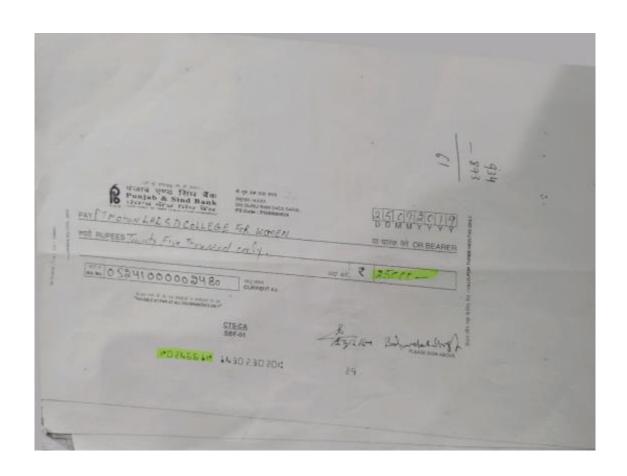

Dear Sir / Madam,

Kindly refer to this office letter conveying the sanction of the ICSSR North-Western Regional Centre to the payment of an amount of Rs.60,000/- to your College to meet the expenditure on the seminar cited above to be organized by your College during the year 2022-23. A Cheque No.498486 dated 31.03.2023 for Rs.54,000/- (Rupces fifty four thousand only) as first installment is enclosed. The College must intimate the dates of the seminar in advance to enable the Regional Centre to depute its representative as observer. Kindly acknowledge with the stamped receipt. Kindly acknowledge with the stamped receipt.