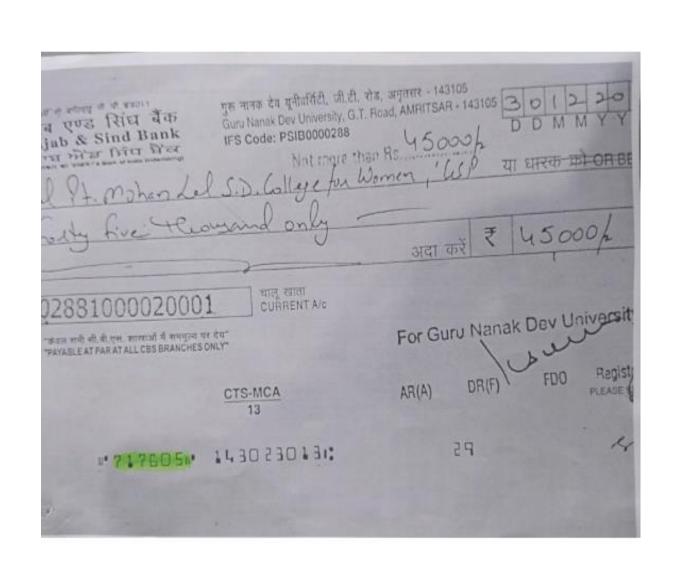

## ਸਪੈਸ਼ਲ ਕੈਂਪ ਗ੍ਰਾਂਟ 2021-22 ਲੇਖਾ ਮਿਲਾਨ ਕਰਨ ਬਾਰੇ

ਹੋਰ ਨੂ. 717605 ਜਿਤੀ 30/12/2021

ਚੈਕ ਦੀ ਰਕਮ 45000/- ਰੁਪਏ

ਕਾਲਜ ਵਲੋਂ 7 ਰੋਜਾ ਸਪੈਸ਼ਲ ਐਨ ਐਸ ਐਸ ਕੈਂਪ ਮਿਤੀ ਤੱਕ ਪਿੰਡ ਬਾਬੋਵਾਲ ਤਸੀਲ ਗੁਰਦਾਸਪੁਰ ਵਿਖੇ ਲਗਾਈਆਂ ਗਿਆ ਜਿਸ ਵਿੱਚ ਐਨ ਐਸ ਐਸ ਵਲੰਟੀਅਰ ਪ੍ਰਤੀ ਹਫਤਾ 450/-ਖਰਚ ਕਰਕੇ ਕਾਲਜ ਨੇ ਕੁਲ (450\*100= 45000/-) ਖਰਚ ਕੀਤੇ ਹਨ।

ਖਰਚਾ ਕੀਤਾ 45000/-

ਪ੍ਰੋਗਰਾਮ ਅਫਸਰ ਡਾ. ਸੁਖਵਿੰਦਰ ਕੋਰ ਜਿਸਿਜ਼ ਸਮਿਤਾ ਖਜ਼ਰੀਆਂ A Lunquid

UDIN: 22098192 854 RNT 9764

| Agent College (Afternal) - 143 EM<br>College (Afternal) - 143 EM | When the say a long to                                                                                       |
|------------------------------------------------------------------|--------------------------------------------------------------------------------------------------------------|
| निष्यात होने होता होता है।                                       | D D M M Y Y Y                                                                                                |
| X                                                                | * - 1                                                                                                        |
| अदा करे                                                          | 1/3009                                                                                                       |
| > > > > > > > > > > > > > > > > > > >                            | 一門協                                                                                                          |
| S.C.P.C.                                                         | त: सन्दर्भ स्थान                                                                                             |
| 0 23352: 008388# 3                                               |                                                                                                              |
|                                                                  |                                                                                                              |
|                                                                  |                                                                                                              |
|                                                                  |                                                                                                              |
|                                                                  | 3 218 H 210 ENA 01021 RU<br>3 218 H 210 ENA 01021 RU<br>3 311 WAY<br>5 6 7 5 6 7 6 7 6 7 6 7 6 7 6 7 6 7 6 7 |