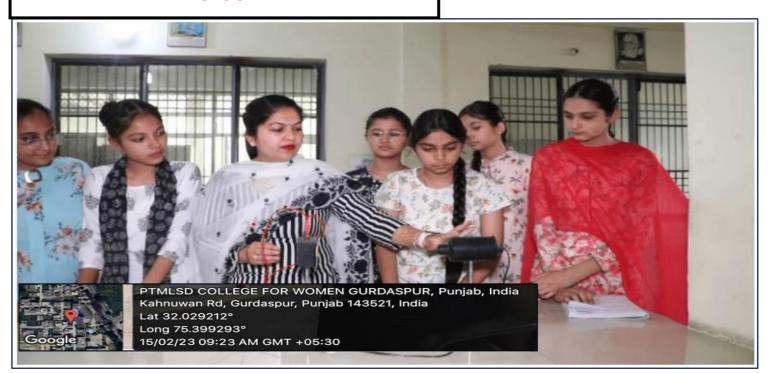

#### PANDIT MOHAN LAL S.D. COLLEGE FOR WOMEN, GURDASPUR

- 4.1.1- The Institutions has adequate Infrastructure and other Facilities for
- a) Teaching learning, viz, classrooms, laboratories, computing equipment's.











#### **FASHION DESIGNING LAB**



#### **HOME SCIENCE LAB**



#### **FINE ARTS LAB**



#### **PHYSICS LAB**



#### **ZOOLOGY LAB**



#### **FUNCTIONAL ENGLISH LAB**











ROOFTOP SOLAR SYSTEM



ROOFTOP SOLAR SYSTEM







## **INTERACTIVE BOARD**





## **GENERATOR**



#### PT. MOHAN LAL SD COLLEGE FOR WOMEN, GURDASPUR

#### 4.1.1: ICT- enabled facilities such as smart class, LMS, etc.

Sample Photographs of the facilities:

#### **ICT Enabled Classrooms with Overhead Projector:**





















#### **WI-FI Enabled Campus:**



















#### **SEMINAR HALL WITH PORTABLE PROJECTOR:**





#### 4.1.1- Facilities for cultural and sports activities, yoga centre, games, gymnasium, etc,



### **ALUMNI**







## **PLAYGROUND**

Principal
Pt. Mohan Lal S.D. College
for Women, Gurdaspur



















# **INDOOR GAMES**



Google

PTMLSD COLLEGE FOR WOMEN GURDASPUR, Punjab,