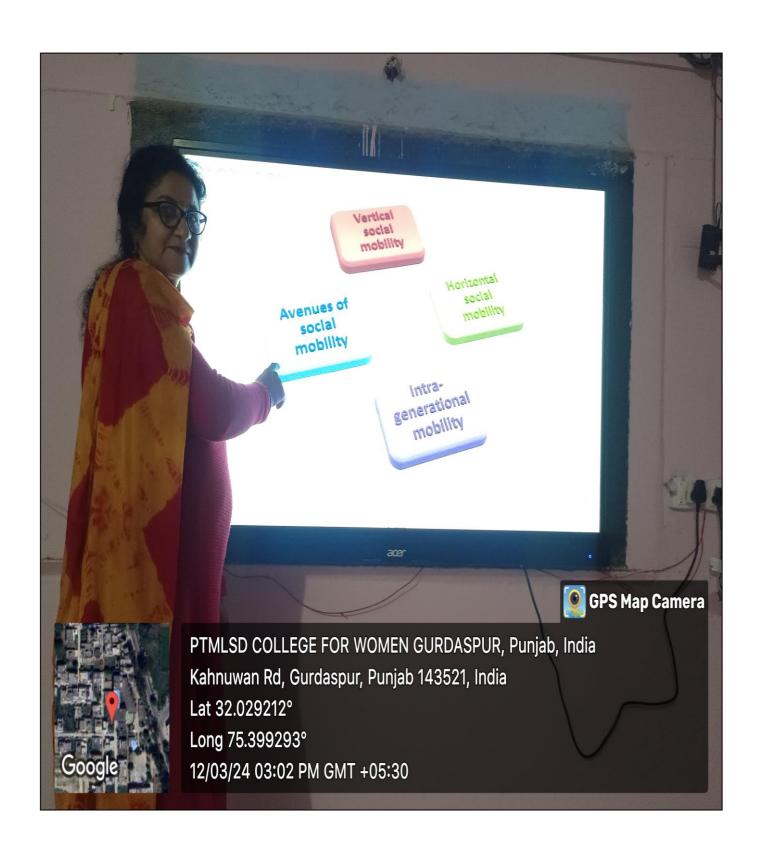

#### PANDIT MOHAN LAL S.D. COLLEGE FOR WOMEN, GURDASPUR

- 4.1.1- The Institutions has adequate Infrastructure and other Facilities for
- a) Teaching learning, viz, classrooms, laboratories, computing equipment's.











#### **FASHION DESIGNING LAB**



#### **HOME SCIENCE LAB**



#### **FINE ARTS LAB**



#### **PHYSICS LAB**



#### **ZOOLOGY LAB**



#### **FUNCTIONAL ENGLISH LAB**











ROOFTOP SOLAR SYSTEM



ROOFTOP SOLAR SYSTEM







## **INTERACTIVE BOARD**





## **GENERATOR**



#### PT. MOHAN LAL SD COLLEGE FOR WOMEN, GURDASPUR

#### 4.1.1: ICT- enabled facilities such as smart class, LMS, etc.

Sample Photographs of the facilities:

#### **ICT Enabled Classrooms with Overhead Projector:**





















#### **WI-FI Enabled Campus:**



















#### **SEMINAR HALL WITH PORTABLE PROJECTOR:**





#### 4.1.1- Facilities for cultural and sports activities, yoga centre, games, gymnasium, etc,



### **ALUMNI**







## **PLAYGROUND**

Principal
Pt. Mohan Lal S.D. College
for Women, Gurdaspur



















# **INDOOR GAMES**



Google

PTMLSD COLLEGE FOR WOMEN GURDASPUR, Punjab, India Kahnuwan Rd, Gurdaspur, Punjab 143521, India Lat 32.029212°

Long 75.399293°

15/02/23 09:24 AM GMT +05:30







#### **BUILDING AND LAYOUT