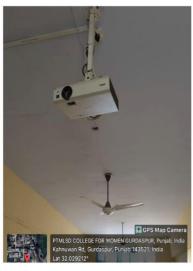

#### PANDIT MOHAN LAL S.D. COLLEGE FOR WOMEN, GURDASPUR

- 4.1.1- The Institutions has adequate Infrastructure and other Facilities for
- a) Teaching learning, viz, classrooms, laboratories, computing equipment's.











#### **FASHION DESIGNING LAB**



#### **HOME SCIENCE LAB**



#### **FINE ARTS LAB**



#### **PHYSICS LAB**



#### **ZOOLOGY LAB**



#### **FUNCTIONAL ENGLISH LAB**











ROOFTOP SOLAR SYSTEM



ROOFTOP SOLAR SYSTEM







## **INTERACTIVE BOARD**





## **GENERATOR**



#### PT. MOHAN LAL SD COLLEGE FOR WOMEN, GURDASPUR

#### 4.1.1: ICT- enabled facilities such as smart class, LMS, etc.

Sample Photographs of the facilities:

#### **ICT Enabled Classrooms with Overhead Projector:**





















#### **WI-FI Enabled Campus:**



















#### **SEMINAR HALL WITH PORTABLE PROJECTOR:**





#### 4.1.1- Facilities for cultural and sports activities, yoga centre, games, gymnasium, etc,



### **ALUMNI**







## **PLAYGROUND**

Principal
Pt. Mohan Lal S.D. College
for Women, Gurdaspur



















# **INDOOR GAMES**



Google

PTMLSD COLLEGE FOR WOMEN GURDASPUR, Punjab, India Kahnuwan Rd, Gurdaspur, Punjab 143521, India Lat 32.029212°

Long 75.399293°

15/02/23 09:24 AM GMT +05:30







#### **BUILDING AND LAYOUT PLAN**



## **HOSTEL**