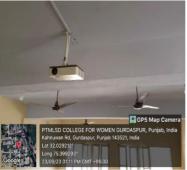

#### PANDIT MOHAN LAL S.D. COLLEGE FOR WOMEN, GURDASPUR

- 4.1.1- The Institutions has adequate Infrastructure and other Facilities for
- a) Teaching learning, viz, classrooms, laboratories, computing equipment's.











#### **FASHION DESIGNING LAB**



#### **HOME SCIENCE LAB**



#### **FINE ARTS LAB**



#### **PHYSICS LAB**



#### **ZOOLOGY LAB**



#### **FUNCTIONAL ENGLISH LAB**











ROOFTOP SOLAR SYSTEM



ROOFTOP SOLAR SYSTEM







## **INTERACTIVE BOARD**





## **GENERATOR**



#### PT. MOHAN LAL SD COLLEGE FOR WOMEN, GURDASPUR

#### 4.1.1: ICT- enabled facilities such as smart class, LMS, etc.

Sample Photographs of the facilities:

#### **ICT Enabled Classrooms with Overhead Projector:**





















#### **WI-FI Enabled Campus:**



















#### **SEMINAR HALL WITH PORTABLE PROJECTOR:**





#### 4.1.1- Facilities for cultural and sports activities, yoga centre, games, gymnasium, etc,



### **ALUMNI**







## **PLAYGROUND**

Principal
Pt. Mohan Lal S.D. College
for Women, Gurdaspur



















# **INDOOR GAMES**



Google

PTMLSD COLLEGE FOR WOMEN GURDASPUR, Punjab, India Kahnuwan Rd, Gurdaspur, Punjab 143521, India Lat 32.029212°

Long 75.399293°

15/02/23 09:24 AM GMT +05:30







#### **BUILDING AND LAYOUT PLAN**



## **HOSTEL**