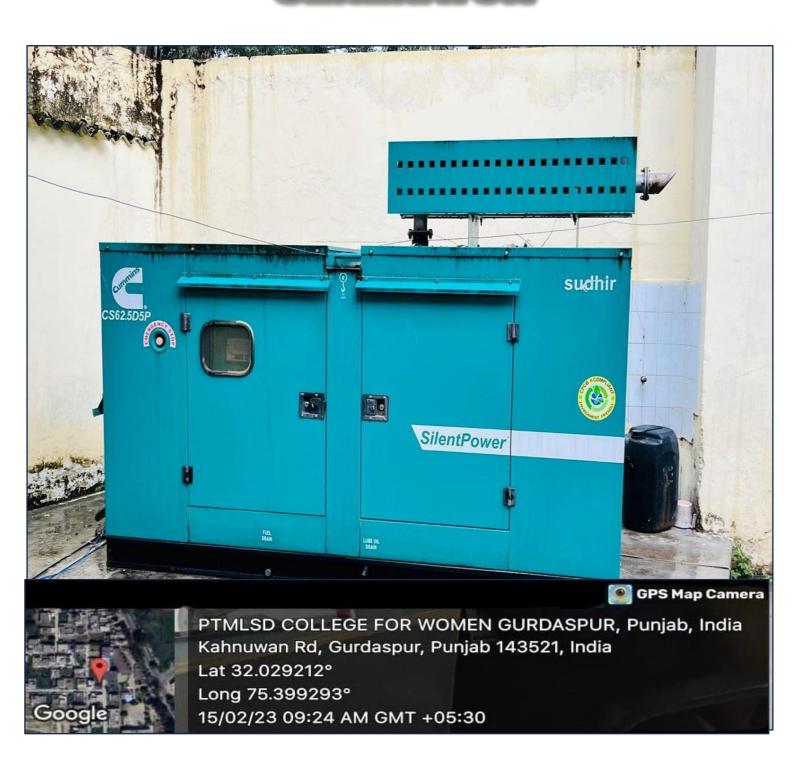

#### PANDIT MOHAN LAL S.D. COLLEGE FOR WOMEN, GURDASPUR

- 4.1.1- The Institutions has adequate Infrastructure and other Facilities for
- a) Teaching learning, viz, classrooms, laboratories, computing equipment's.











#### **FASHION DESIGNING LAB**



#### **HOME SCIENCE LAB**



#### **FINE ARTS LAB**



#### **PHYSICS LAB**



#### **ZOOLOGY LAB**



#### **FUNCTIONAL ENGLISH LAB**











ROOFTOP SOLAR SYSTEM



ROOFTOP SOLAR SYSTEM







## **INTERACTIVE BOARD**





## **GENERATOR**



#### PT. MOHAN LAL SD COLLEGE FOR WOMEN, GURDASPUR

#### 4.1.1: ICT- enabled facilities such as smart class, LMS, etc.

Sample Photographs of the facilities:

#### **ICT Enabled Classrooms with Overhead Projector:**





















#### **WI-FI Enabled Campus:**



















#### **SEMINAR HALL WITH PORTABLE PROJECTOR:**





#### 4.1.1- Facilities for cultural and sports activities, yoga centre, games, gymnasium, etc,



### **ALUMNI**







## **PLAYGROUND**

Principal
Pt. Mohan Lal S.D. College
for Women, Gurdaspur



















# **INDOOR GAMES**



Google

PTMLSD COLLEGE FOR WOMEN GURDASPUR, Punjab, India Kahnuwan Rd, Gurdaspur, Punjab 143521, India Lat 32.029212°

Long 75.399293°

15/02/23 09:24 AM GMT +05:30







#### **BUILDING AND LAYOUT PLAN**



## **HOSTEL*