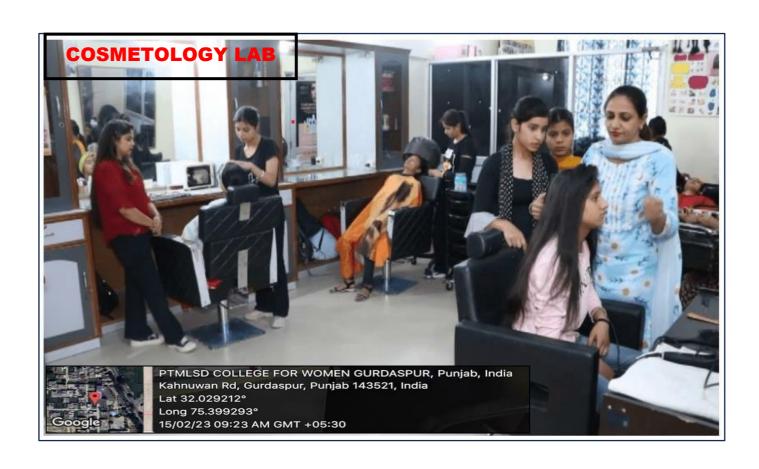

#### PANDIT MOHAN LAL S.D. COLLEGE FOR WOMEN, GURDASPUR

- 4.1.1- The Institutions has adequate Infrastructure and other Facilities for
- a) Teaching learning, viz, classrooms, laboratories, computing equipment's.