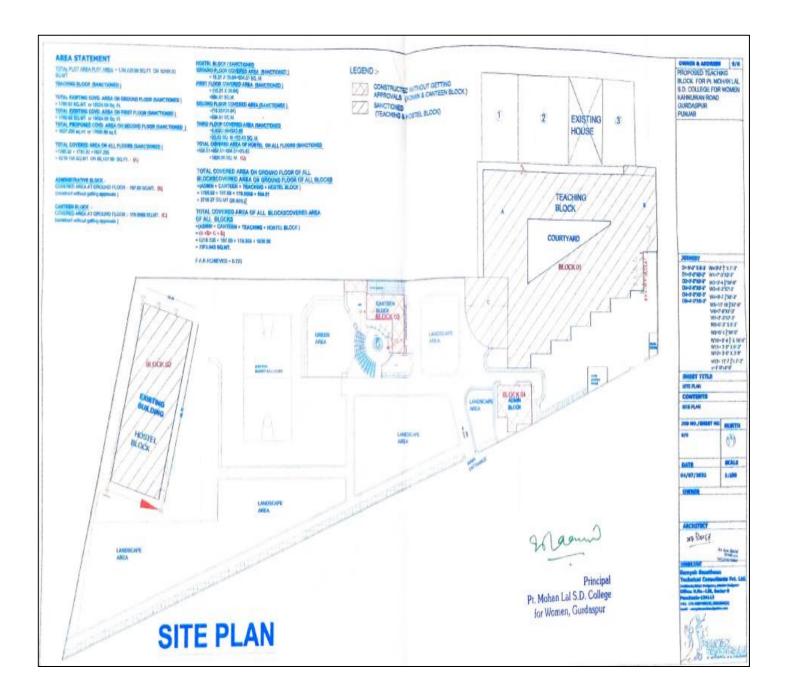

*GENERATOR**



#### PT. MOHAN LAL SD COLLEGE FOR WOMEN, GURDASPUR

#### 4.1.1: ICT- enabled facilities such as smart class, LMS, etc.

Sample Photographs of the facilities:

#### **ICT Enabled Classrooms with Overhead Projector:**





















#### **WI-FI Enabled Campus:**



















#### **SEMINAR HALL WITH PORTABLE PROJECTOR:**





#### 4.1.1- Facilities for cultural and sports activities, yoga centre, games, gymnasium, etc,



### **ALUMNI**







## **PLAYGROUND**

Principal
Pt. Mohan Lal S.D. College
for Women, Gurdaspur



















# **INDOOR GAMES**



Google

PTMLSD COLLEGE FOR WOMEN GURDASPUR, Punjab, India Kahnuwan Rd, Gurdaspur, Punjab 143521, India Lat 32.029212°

Long 75.399293°

15/02/23 09:24 AM GMT +05:30







#### **BUILDING AND LAYOUT PLAN**



## **HOSTEL**