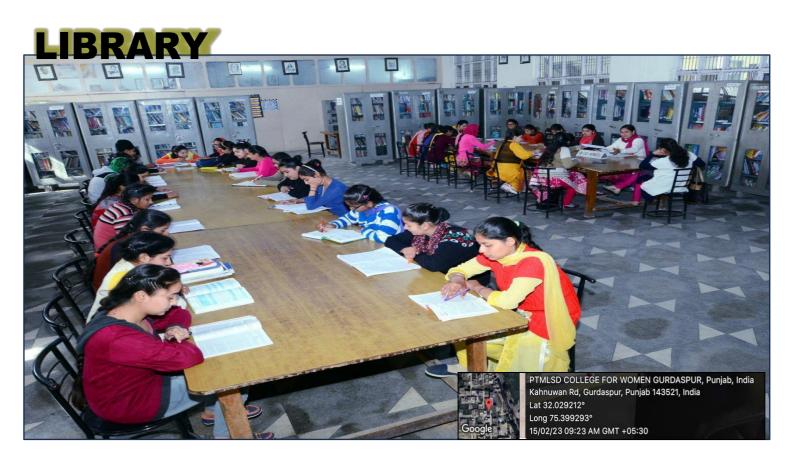

#### PANDIT MOHAN LAL S.D. COLLEGE FOR WOMEN, GURDASPUR

- 4.1.1- The Institutions has adequate Infrastructure and other Facilities for
- a) Teaching learning, viz, classrooms, laboratories, computing equipment's.