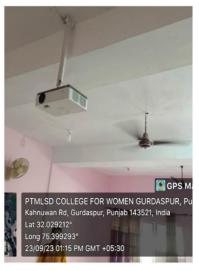

#### PANDIT MOHAN LAL S.D. COLLEGE FOR WOMEN, GURDASPUR

- 4.1.1- The Institutions has adequate Infrastructure and other Facilities for
- a) Teaching learning, viz, classrooms, laboratories, computing equipment's.











#### **FASHION DESIGNING LAB**



#### **HOME SCIENCE LAB**



#### **FINE ARTS LAB**



#### **PHYSICS LAB**



#### **ZOOLOGY LAB**



#### **FUNCTIONAL ENGLISH LAB**











ROOFTOP SOLAR SYSTEM



ROOFTOP SOLAR SYSTEM







## **INTERACTIVE BOARD**





## **GENERATOR**



#### PT. MOHAN LAL SD COLLEGE FOR WOMEN, GURDASPUR

#### 4.1.1: ICT- enabled facilities such as smart class, LMS, etc.

Sample Photographs of the facilities:

#### **ICT Enabled Classrooms with Overhead Projector:**





















#### **WI-FI Enabled Campus:**



















#### **SEMINAR HALL WITH PORTABLE PROJECTOR:**





#### 4.1.1- Facilities for cultural and sports activities, yoga centre, games, gymnasium, etc,



### **ALUMNI**







## **PLAYGROUND**

Principal
Pt. Mohan Lal S.D. College
for Women, Gurdaspur



















# **INDOOR GAMES**



Google

PTMLSD COLLEGE FOR WOMEN GURDASPUR, Punjab, India Kahnuwan Rd, Gurdaspur, Punjab 143521, India Lat 32.029212°

Long 75.399293°

15/02/23 09:24 AM GMT +05:30







#### **BUILDING AND LAYOUT PLAN**



## **HOSTEL**