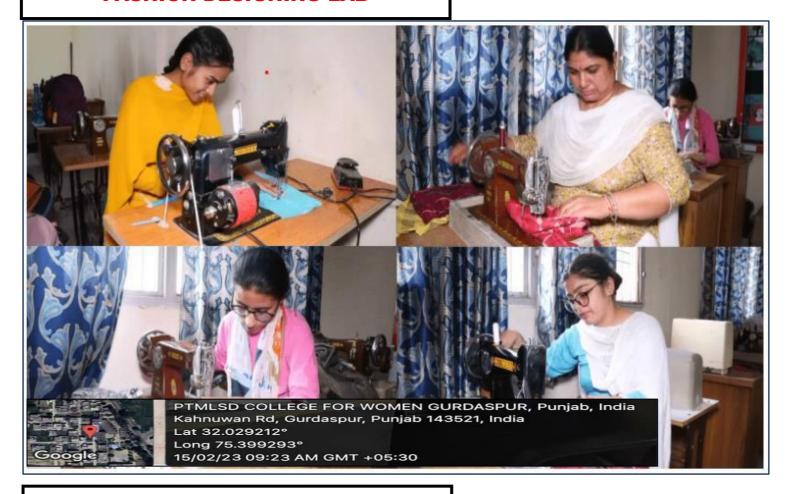

#### PANDIT MOHAN LAL S.D. COLLEGE FOR WOMEN, GURDASPUR

- 4.1.1- The Institutions has adequate Infrastructure and other Facilities for
- a) Teaching learning, viz, classrooms, laboratories, computing equipment's.











#### **FASHION DESIGNING LAB**



#### **HOME SCIENCE LAB**



#### **FINE ARTS LAB**



#### **PHYSICS LAB**



#### **ZOOLOGY LAB**



#### **FUNCTIONAL ENGLISH LAB**











ROOFTOP SOLAR SYSTEM



ROOFTOP SOLAR SYSTEM







## **INTERACTIVE BOARD**





## **GENERATOR**



#### PT. MOHAN LAL SD COLLEGE FOR WOMEN, GURDASPUR

#### 4.1.1: ICT- enabled facilities such as smart class, LMS, etc.

Sample Photographs of the facilities:

#### **ICT Enabled Classrooms with Overhead Projector:**





















#### **WI-FI Enabled Campus:**



















#### **SEMINAR HALL WITH PORTABLE PROJECTOR:**





#### 4.1.1- Facilities for cultural and sports activities, yoga centre, games, gymnasium, etc,



### **ALUMNI**







## **PLAYGROUND**

Principal
Pt. Mohan Lal S.D. College
for Women, Gurdaspur