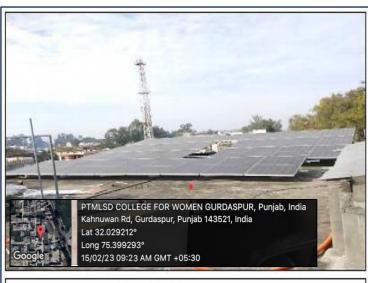

#### PANDIT MOHAN LAL S.D. COLLEGE FOR WOMEN, GURDASPUR

- 4.1.1- The Institutions has adequate Infrastructure and other Facilities for
- a) Teaching learning, viz, classrooms, laboratories, computing equipment's.











#### **FASHION DESIGNING LAB**



#### **HOME SCIENCE LAB**



#### **FINE ARTS LAB**



#### **PHYSICS LAB**



#### **ZOOLOGY LAB**



#### **FUNCTIONAL ENGLISH LAB**











ROOFTOP SOLAR SYSTEM



ROOFTOP SOLAR SYSTEM







## **INTERACTIVE BOARD**





## **GENERATOR**



#### PT. MOHAN LAL SD COLLEGE FOR WOMEN, GURDASPUR

#### 4.1.1: ICT- enabled facilities such as smart class, LMS, etc.

Sample Photographs of the facilities:

#### **ICT Enabled Classrooms with Overhead Projector:**





















#### **WI-FI Enabled Campus:**



















#### **SEMINAR HALL WITH PORTABLE PROJECTOR:**





#### 4.1.1- Facilities for cultural and sports activities, yoga centre, games, gymnasium, etc,



### **ALUMNI**







## **PLAYGROUND**

Principal
Pt. Mohan Lal S.D. College
for Women, Gurdaspur



















# **INDOOR GAMES**



Google

PTMLSD COLLEGE FOR WOMEN GURDASPUR, Punjab, India Kahnuwan Rd, Gurdaspur, Punjab 143521, India Lat 32.029212°