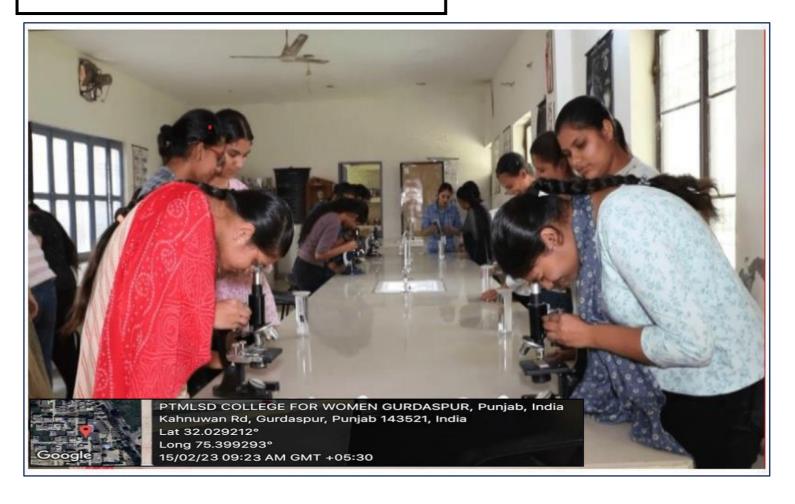

#### PANDIT MOHAN LAL S.D. COLLEGE FOR WOMEN, GURDASPUR

- 4.1.1- The Institutions has adequate Infrastructure and other Facilities for
- a) Teaching learning, viz, classrooms, laboratories, computing equipment's.











#### **FASHION DESIGNING LAB**



#### **HOME SCIENCE LAB**



#### **FINE ARTS LAB**



#### **PHYSICS LAB**



#### **ZOOLOGY LAB**



#### **FUNCTIONAL ENGLISH LAB**











ROOFTOP SOLAR SYSTEM



ROOFTOP SOLAR SYSTEM







## **INTERACTIVE BOARD**





## **GENERATOR**



#### PT. MOHAN LAL SD COLLEGE FOR WOMEN, GURDASPUR

#### 4.1.1: ICT- enabled facilities such as smart class, LMS, etc.

Sample Photographs of the facilities:

#### **ICT Enabled Classrooms with Overhead Projector:**





















#### **WI-FI Enabled Campus:**



















#### **SEMINAR HALL WITH PORTABLE PROJECTOR:**





#### 4.1.1- Facilities for cultural and sports activities, yoga centre, games, gymnasium, etc,



### **ALUMNI**







## **PLAYGROUND**

Principal
Pt. Mohan Lal S.D. College
for Women, Gurdaspur



















# **INDOOR GAMES**



Google

PTMLSD COLLEGE FOR WOMEN GURDASPUR, Punjab, India Kahnuwan Rd, Gurda