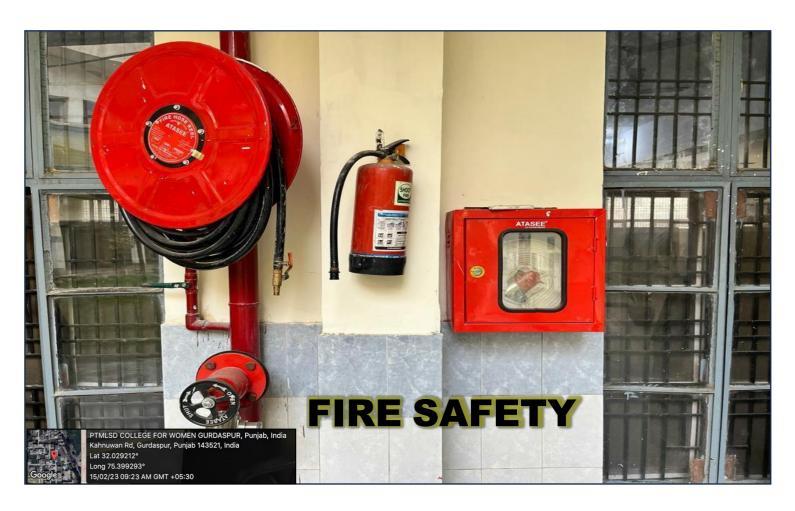

#### PANDIT MOHAN LAL S.D. COLLEGE FOR WOMEN, GURDASPUR

- 4.1.1- The Institutions has adequate Infrastructure and other Facilities for
- a) Teaching learning, viz, classrooms, laboratories, computing equipment's.