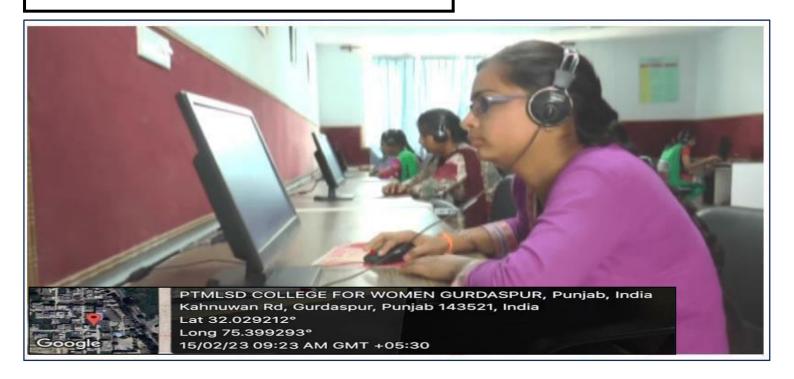

#### PANDIT MOHAN LAL S.D. COLLEGE FOR WOMEN, GURDASPUR

- 4.1.1- The Institutions has adequate Infrastructure and other Facilities for
- a) Teaching learning, viz, classrooms, laboratories, computing equipment's.