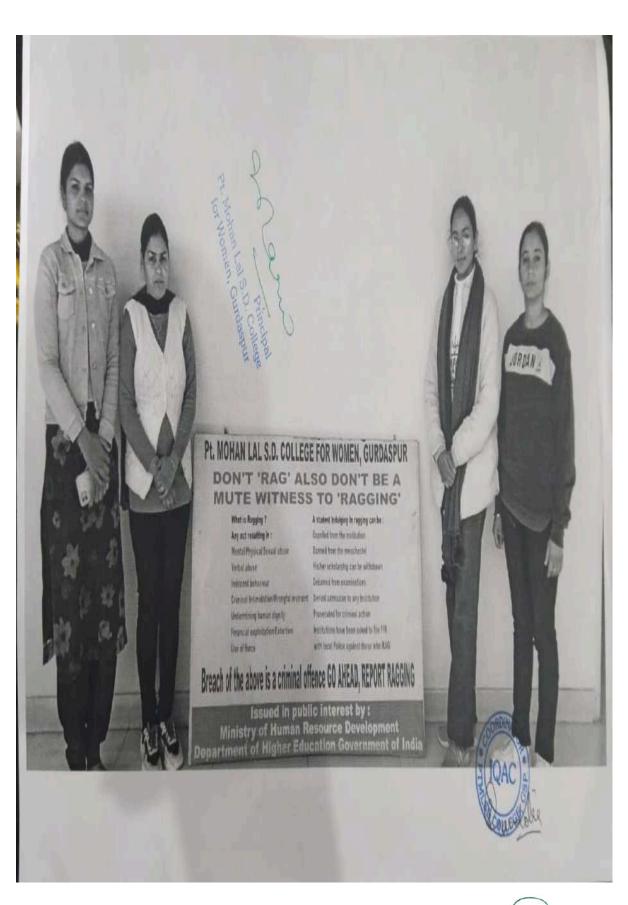

ਯੂਨੀਵਰਸਿਟੀ, ਅੰਮ੍ਰਿਤਸਰ GURU NANAK DEV UNIVERSITY, AMRITSAR

(Established by the State Legislature Act No. 21 of 1969) Accredited at 'A++' grade level by NAAC and awarded "University with Potential for Excellence" status by UGC

No: /2266- 43Vareni

Date: 8-9-2012

ਇਸ ਯੂਨੀਵਰਸਿਟੀ ਨਾਲ ਸਬੰਧਤਾ ਪ੍ਰਾਪਤ ਕਾਲਜਾਂ, ਕਾਂਸਟੀਚੁਐਂਟ ਕਾਲਜਾਂ ਅਤੇ ਯੂਨੀਵਰਸਿਟੀ ਕਾਲਜਾਂ ਦੇ ਪ੍ਰਿੰਸੀਪਲ ਸਾਹਿਬਾਨ।

ਵਿਸ਼ਾ : ਐਂਟੀ-ਰੈਗਿੰਗ ਸਬੰਧੀ।

ਸ੍ਰੀਮਾਨ ਜੀ/ਮੈਡਮ,

ਉਪਰੋਕਤ ਵਿਸ਼ੇ ਦੇ ਸਬੰਧ ਵਿੱਚ ਸਮਰੱਥ ਅਧਿਕਾਰੀ ਜੀ ਵੱਲੋਂ ਹੋਏ ਆਦੇਸ਼ਾਂ ਅਨੁਸਾਰ ਬੇਨਤੀ ਕੀਤੀ ਜਾਂਦੀ ਹੈ ਕਿ ਰੈਗਿੰਗ ਦੀ ਰੋਕਥਾਮ ਲਈ ਯੂ.ਜੀ.ਸੀ. ਵੱਲੋਂ ਸਮੇਂ-ਸਮੇਂ 'ਤੇ ਜਾਰੀ ਕੀਤੀਆਂ ਜਾਣ ਵਾਲੀਆਂ ਹਦਾਇਤਾਂ ਦੀ ਇੰਨ-ਬਿੰਨ ਪਾਲਣਾ ਕਰਨੀ ਯਕੀਨੀ ਬਣਾਈ ਜਾਵੇ। ਇਸ ਸਬੰਧੀ ਜਾਰੀ ਪੱਤਰ ਅਤੇ ਹੋਰ ਜਾਣਕਾਰੀ ਯੂ.ਜੀ.ਸੀ. ਦੀ ਐਂਟੀ-ਰੈਗਿੰਗ ਸਬੰਧੀ ਵੈਬਸਾਈਟ www.antiragging.in ਤੋਂ ਪ੍ਰਾਪਤ ਕੀਤੀ ਜਾ ਸਕਦੀ ਹੈ, ਜੀ।

ਵਿਸ਼ਵਾਸਪਾਤਰ

ਵਾਸਤੇ ਡੀਨ, ਕਾਲਜ ਵਿਕਾਸ ਕੌਂਸਲ









### Poster Display on Anti-Ragging









# Gurdaspur, Punjab, India



Latitude 32.0292" N Longitude 75.3994° E

24° C

12.10 1.