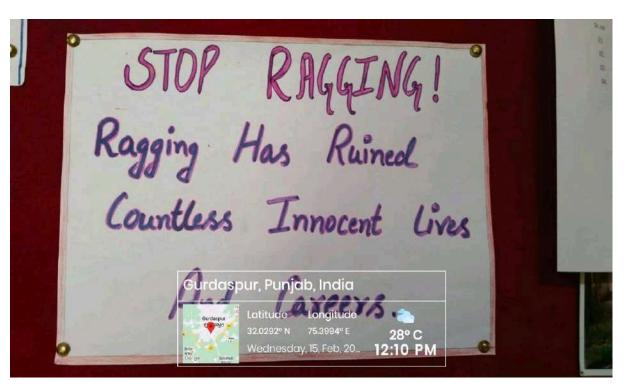

ਕ ਦੇਵ ਯੂਨੀਵਰਸਿਟੀ, ਅੰਮ੍ਰਿਤਸਰ GURU NANAK DEV UNIVERSITY, AMRITSAR

(Established by the State Legislature Act No. 21 of 1969) Accredited at 'A++' grade level by NAAC and awarded "University with Potential for Excellence" status by UGC

No: /2266- 43Vareni

Date: 8-9-2012

ਇਸ ਯੂਨੀਵਰਸਿਟੀ ਨਾਲ ਸਬੰਧਤਾ ਪ੍ਰਾਪਤ ਕਾਲਜਾਂ, ਕਾਂਸਟੀਚੁਐਂਟ ਕਾਲਜਾਂ ਅਤੇ ਯੂਨੀਵਰਸਿਟੀ ਕਾਲਜਾਂ ਦੇ ਪ੍ਰਿੰਸੀਪਲ ਸਾਹਿਬਾਨ।

ਵਿਸ਼ਾ : ਐਂਟੀ-ਰੈਗਿੰਗ ਸਬੰਧੀ।

ਸ੍ਰੀਮਾਨ ਜੀ/ਮੈਡਮ,

ਉਪਰੋਕਤ ਵਿਸ਼ੇ ਦੇ ਸਬੰਧ ਵਿੱਚ ਸਮਰੱਥ ਅਧਿਕਾਰੀ ਜੀ ਵੱਲੋਂ ਹੋਏ ਆਦੇਸ਼ਾਂ ਅਨੁਸਾਰ ਬੇਨਤੀ ਕੀਤੀ ਜਾਂਦੀ ਹੈ ਕਿ ਰੈਗਿੰਗ ਦੀ ਰੋਕਥਾਮ ਲਈ ਯੂ.ਜੀ.ਸੀ. ਵੱਲੋਂ ਸਮੇਂ-ਸਮੇਂ 'ਤੇ ਜਾਰੀ ਕੀਤੀਆਂ ਜਾਣ ਵਾਲੀਆਂ ਹਦਾਇਤਾਂ ਦੀ ਇੰਨ-ਬਿੰਨ ਪਾਲਣਾ ਕਰਨੀ ਯਕੀਨੀ ਬਣਾਈ ਜਾਵੇ। ਇਸ ਸਬੰਧੀ ਜਾਰੀ ਪੱਤਰ ਅਤੇ ਹੋਰ ਜਾਣਕਾਰੀ ਯੂ.ਜੀ.ਸੀ. ਦੀ ਐਂਟੀ-ਰੈਗਿੰਗ ਸਬੰਧੀ ਵੈਬਸਾਈਟ www.antiragging.in ਤੋਂ ਪ੍ਰਾਪਤ ਕੀਤੀ ਜਾ ਸਕਦੀ ਹੈ, ਜੀ।

ਵਿਸ਼ਵਾਸਪਾਤਰ

ਵਾਸਤੇ ਡੀਨ, ਕਾਲਜ ਵਿਕਾਸ ਕੌਂਸਲ









### Poster Display on Anti-Ragging









# Gurdaspur, Punjab, India



Latitude 32.0292" N Longitude 75.3994° E

24° C

12.10 1.