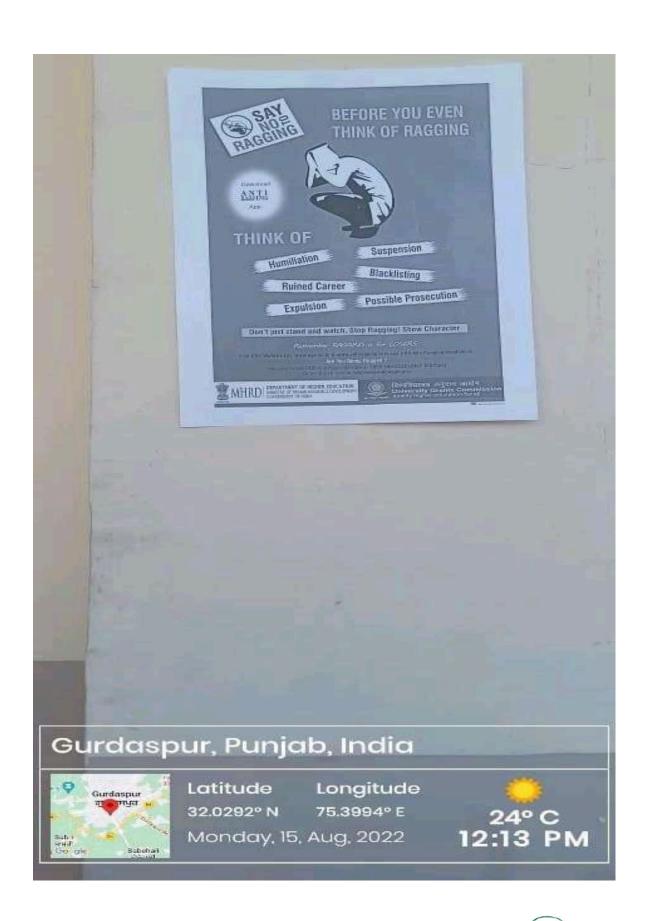

### Poster Display on Anti-Ragging

# Gurdaspur, Punjab, India

Latitude 32.0292" N Longitude 75.3994° E

24° C

12.10 1.