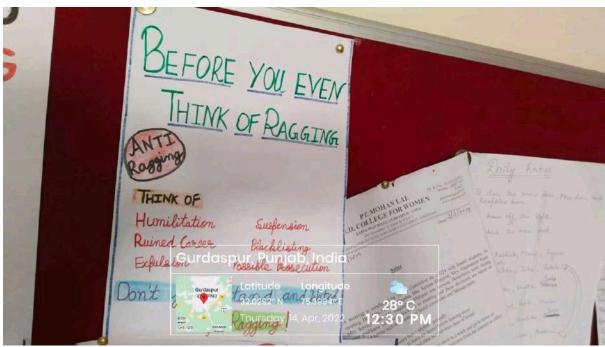

ਦੇਵ ਯੂਨੀਵਰਸਿਟੀ, ਅੰਮ੍ਰਿਤਸਰ GURU NANAK DEV UNIVERSITY, AMRITSAR

(Established by the State Legislature Act No. 21 of 1969) Accredited at 'A++' grade level by NAAC and awarded "University with Potential for Excellence" status by UGC

No: /2266- 43Vareni

Date: 8-9-2012

ਇਸ ਯੂਨੀਵਰਸਿਟੀ ਨਾਲ ਸਬੰਧਤਾ ਪ੍ਰਾਪਤ ਕਾਲਜਾਂ, ਕਾਂਸਟੀਚੁਐਂਟ ਕਾਲਜਾਂ ਅਤੇ ਯੂਨੀਵਰਸਿਟੀ ਕਾਲਜਾਂ ਦੇ ਪ੍ਰਿੰਸੀਪਲ ਸਾਹਿਬਾਨ।

ਵਿਸ਼ਾ : ਐਂਟੀ-ਰੈਗਿੰਗ ਸਬੰਧੀ।

ਸ੍ਰੀਮਾਨ ਜੀ/ਮੈਡਮ,

ਉਪਰੋਕਤ ਵਿਸ਼ੇ ਦੇ ਸਬੰਧ ਵਿੱਚ ਸਮਰੱਥ ਅਧਿਕਾਰੀ ਜੀ ਵੱਲੋਂ ਹੋਏ ਆਦੇਸ਼ਾਂ ਅਨੁਸਾਰ ਬੇਨਤੀ ਕੀਤੀ ਜਾਂਦੀ ਹੈ ਕਿ ਰੈਗਿੰਗ ਦੀ ਰੋਕਥਾਮ ਲਈ ਯੂ.ਜੀ.ਸੀ. ਵੱਲੋਂ ਸਮੇਂ-ਸਮੇਂ 'ਤੇ ਜਾਰੀ ਕੀਤੀਆਂ ਜਾਣ ਵਾਲੀਆਂ ਹਦਾਇਤਾਂ ਦੀ ਇੰਨ-ਬਿੰਨ ਪਾਲਣਾ ਕਰਨੀ ਯਕੀਨੀ ਬਣਾਈ ਜਾਵੇ। ਇਸ ਸਬੰਧੀ ਜਾਰੀ ਪੱਤਰ ਅਤੇ ਹੋਰ ਜਾਣਕਾਰੀ ਯੂ.ਜੀ.ਸੀ. ਦੀ ਐਂਟੀ-ਰੈਗਿੰਗ ਸਬੰਧੀ ਵੈਬਸਾਈਟ www.antiragging.in ਤੋਂ ਪ੍ਰਾਪਤ ਕੀਤੀ ਜਾ ਸਕਦੀ ਹੈ, ਜੀ।

ਵਿਸ਼ਵਾਸਪਾਤਰ

ਵਾਸਤੇ ਡੀਨ, ਕਾਲਜ ਵਿਕਾਸ ਕੌਂਸਲ









### Poster Display on Anti-Ragging









# Gurdaspur, Punjab, India



Latitude 32.0292" N Longitude 75.3994° E

24° C

12.10 1.