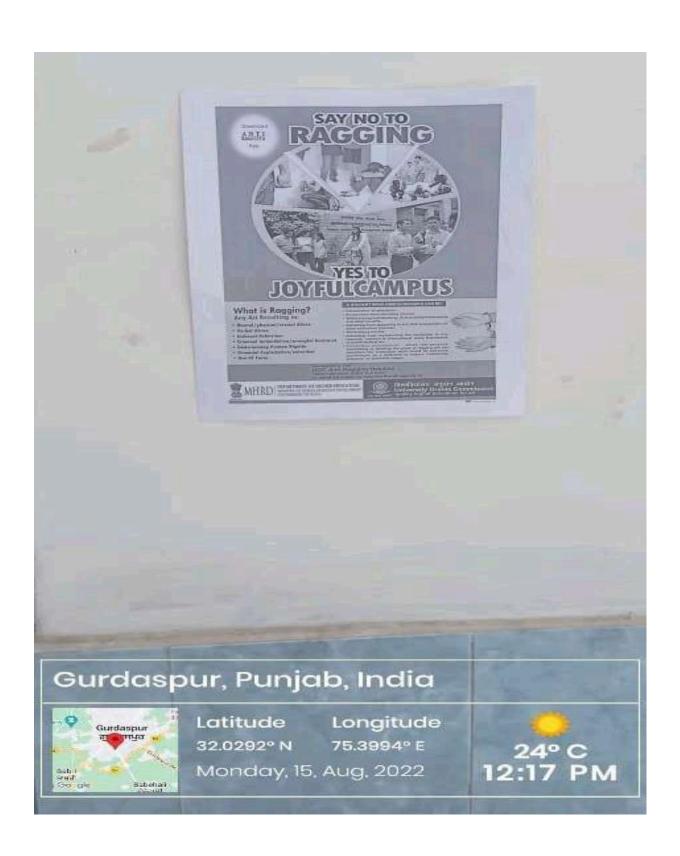

VERSITY, AMRITSAR

(Established by the State Legislature Act No. 21 of 1969) Accredited at 'A++' grade level by NAAC and awarded "University with Potential for Excellence" status by UGC

No: /2266- 43Vareni

Date: 8-9-2012

ਇਸ ਯੂਨੀਵਰਸਿਟੀ ਨਾਲ ਸਬੰਧਤਾ ਪ੍ਰਾਪਤ ਕਾਲਜਾਂ, ਕਾਂਸਟੀਚੁਐਂਟ ਕਾਲਜਾਂ ਅਤੇ ਯੂਨੀਵਰਸਿਟੀ ਕਾਲਜਾਂ ਦੇ ਪ੍ਰਿੰਸੀਪਲ ਸਾਹਿਬਾਨ।

ਵਿਸ਼ਾ : ਐਂਟੀ-ਰੈਗਿੰਗ ਸਬੰਧੀ।

ਸ੍ਰੀਮਾਨ ਜੀ/ਮੈਡਮ,

ਉਪਰੋਕਤ ਵਿਸ਼ੇ ਦੇ ਸਬੰਧ ਵਿੱਚ ਸਮਰੱਥ ਅਧਿਕਾਰੀ ਜੀ ਵੱਲੋਂ ਹੋਏ ਆਦੇਸ਼ਾਂ ਅਨੁਸਾਰ ਬੇਨਤੀ ਕੀਤੀ ਜਾਂਦੀ ਹੈ ਕਿ ਰੈਗਿੰਗ ਦੀ ਰੋਕਥਾਮ ਲਈ ਯੂ.ਜੀ.ਸੀ. ਵੱਲੋਂ ਸਮੇਂ-ਸਮੇਂ 'ਤੇ ਜਾਰੀ ਕੀਤੀਆਂ ਜਾਣ ਵਾਲੀਆਂ ਹਦਾਇਤਾਂ ਦੀ ਇੰਨ-ਬਿੰਨ ਪਾਲਣਾ ਕਰਨੀ ਯਕੀਨੀ ਬਣਾਈ ਜਾਵੇ। ਇਸ ਸਬੰਧੀ ਜਾਰੀ ਪੱਤਰ ਅਤੇ ਹੋਰ ਜਾਣਕਾਰੀ ਯੂ.ਜੀ.ਸੀ. ਦੀ ਐਂਟੀ-ਰੈਗਿੰਗ ਸਬੰਧੀ ਵੈਬਸਾਈਟ www.antiragging.in ਤੋਂ ਪ੍ਰਾਪਤ ਕੀਤੀ ਜਾ ਸਕਦੀ ਹੈ, ਜੀ।

ਵਿਸ਼ਵਾਸਪਾਤਰ

ਵਾਸਤੇ ਡੀਨ, ਕਾਲਜ ਵਿਕਾਸ ਕੌਂਸਲ









### Poster Display on Anti-Ragging









# Gurdaspur, Punjab, India



Latitude 32.0292" N Longitude 75.3994° E

24° C

12.10 1.