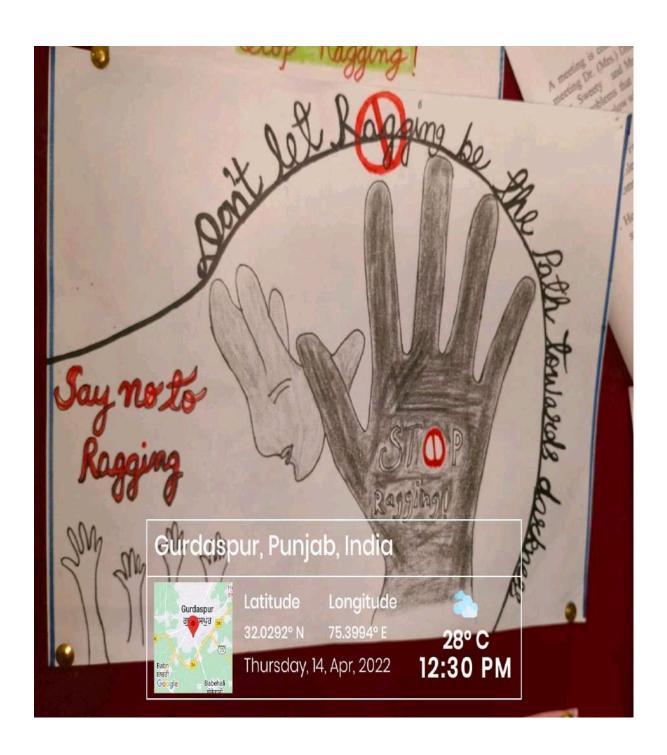

ਵ ਯੂਨੀਵਰਸਿਟੀ, ਅੰਮ੍ਰਿਤਸਰ GURU NANAK DEV UNIVERSITY, AMRITSAR

(Established by the State Legislature Act No. 21 of 1969) Accredited at 'A++' grade level by NAAC and awarded "University with Potential for Excellence" status by UGC

No: /2266- 43Vareni

Date: 8-9-2012

ਇਸ ਯੂਨੀਵਰਸਿਟੀ ਨਾਲ ਸਬੰਧਤਾ ਪ੍ਰਾਪਤ ਕਾਲਜਾਂ, ਕਾਂਸਟੀਚੁਐਂਟ ਕਾਲਜਾਂ ਅਤੇ ਯੂਨੀਵਰਸਿਟੀ ਕਾਲਜਾਂ ਦੇ ਪ੍ਰਿੰਸੀਪਲ ਸਾਹਿਬਾਨ।

ਵਿਸ਼ਾ : ਐਂਟੀ-ਰੈਗਿੰਗ ਸਬੰਧੀ।

ਸ੍ਰੀਮਾਨ ਜੀ/ਮੈਡਮ,

ਉਪਰੋਕਤ ਵਿਸ਼ੇ ਦੇ ਸਬੰਧ ਵਿੱਚ ਸਮਰੱਥ ਅਧਿਕਾਰੀ ਜੀ ਵੱਲੋਂ ਹੋਏ ਆਦੇਸ਼ਾਂ ਅਨੁਸਾਰ ਬੇਨਤੀ ਕੀਤੀ ਜਾਂਦੀ ਹੈ ਕਿ ਰੈਗਿੰਗ ਦੀ ਰੋਕਥਾਮ ਲਈ ਯੂ.ਜੀ.ਸੀ. ਵੱਲੋਂ ਸਮੇਂ-ਸਮੇਂ 'ਤੇ ਜਾਰੀ ਕੀਤੀਆਂ ਜਾਣ ਵਾਲੀਆਂ ਹਦਾਇਤਾਂ ਦੀ ਇੰਨ-ਬਿੰਨ ਪਾਲਣਾ ਕਰਨੀ ਯਕੀਨੀ ਬਣਾਈ ਜਾਵੇ। ਇਸ ਸਬੰਧੀ ਜਾਰੀ ਪੱਤਰ ਅਤੇ ਹੋਰ ਜਾਣਕਾਰੀ ਯੂ.ਜੀ.ਸੀ. ਦੀ ਐਂਟੀ-ਰੈਗਿੰਗ ਸਬੰਧੀ ਵੈਬਸਾਈਟ www.antiragging.in ਤੋਂ ਪ੍ਰਾਪਤ ਕੀਤੀ ਜਾ ਸਕਦੀ ਹੈ, ਜੀ।

ਵਿਸ਼ਵਾਸਪਾਤਰ

ਵਾਸਤੇ ਡੀਨ, ਕਾਲਜ ਵਿਕਾਸ ਕੌਂਸਲ









### Poster Display on Anti-Ragging









# Gurdaspur, Punjab, India



Latitude 32.0292" N Longitude 75.3994° E

24° C

12.10 1.