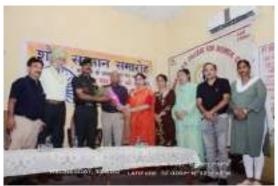

• On 10<sup>th</sup> August,2022 Patriotic Club and Electoral Literacy Club organized **'Shaurya Samman Samaroh'**. Family members of martyrs were honoured by honourable Brigadier Sh. Karan Singh.

• On 8<sup>th</sup> August 2022, Patriotic Club arranged a lecture on 'Har Ghar Tiranga' by Sh. Rajinder Bitta Ji, motivational speaker of the city.