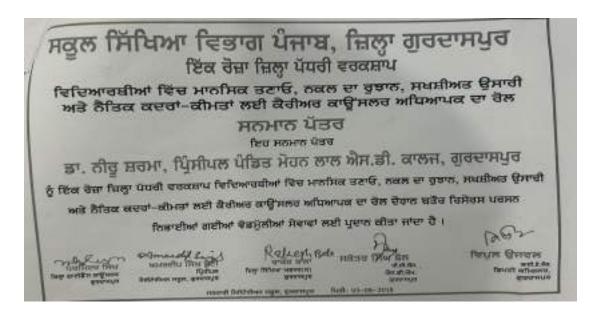

• On 26<sup>th</sup> November 2022, one day seminar on 'Constitution Day' was organized by the Political Science department, Electoral Literacy Club.

On 16<sup>th</sup> November 2022, a Mega campaign on 'Empowerment of Senior Citizens' through Legal Awareness was organized under District Legal Services Authority, Gurdaspur.