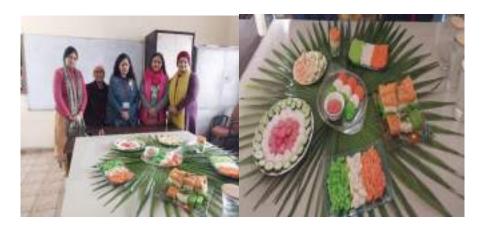

• On 26<sup>th</sup> January, 2023 Home Science department took an initiative to make the occasion memorable and effective amongst all. Students prepared dishes on the theme of TIRANGA which included Pasta, Macaroni, Sweet rice, Dhokla, Idli and Fruit chaat.