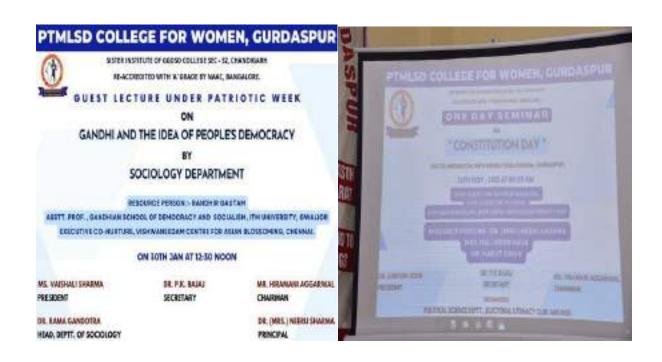

• On 26<sup>th</sup> November 2022, one day seminar on 'Constitution Day' was organized by the Political Science department, Electoral Literacy Club.

On 16<sup>th</sup> November 2022, a Mega campaign on 'Empowerment of Senior Citizens' through Legal Awareness was organized under District Legal Services Authority, Gurdaspur.