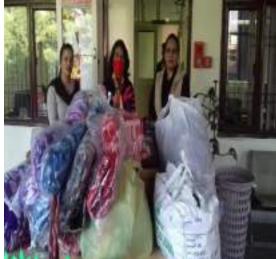

District Legal Services Authority, Gurdaspur invited our college to support 'Basket of Care', a project of Civil Judge. Rana Kanwardeep Kaur to celebrate Green Diwali. New clothes, bed sheets, socks & shoes, stationery and eatables were distributed among needy people.