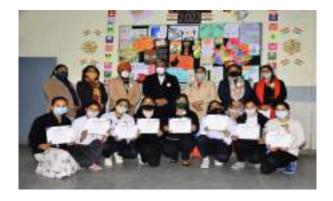

• On 12<sup>th</sup> January 2023, under MGNCRE (Mahatma Gandhi National Council of Rural Education) **National Youth Day** was celebrated by the Central Association in which Salad Day event was also observed.